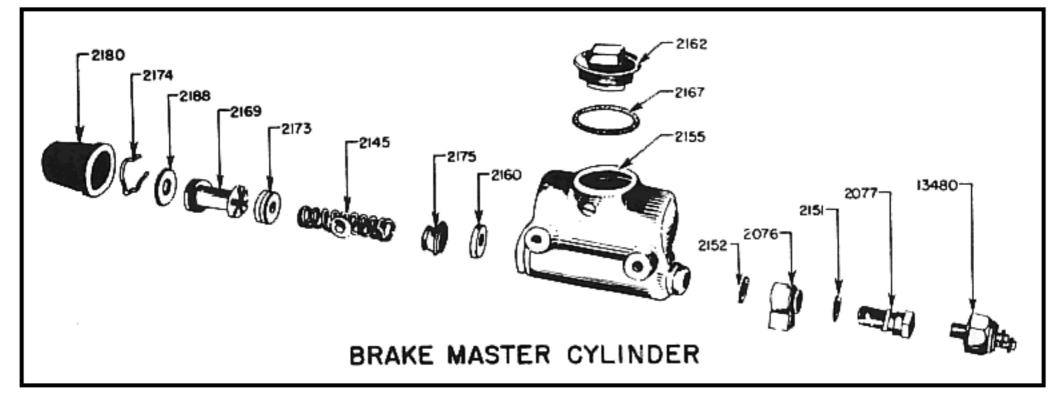

| 1200 | BRAKES     | Page<br>1                                            |
|------|------------|------------------------------------------------------|
|      | 1201       | Hand Brake & Parts 5                                 |
|      | 02         | Shoes & Lining, Service Brake                        |
|      | 03         | Brake Shoe Support, Guide Springs & Adjusting Pins 2 |
|      | 04         | Pedal & Spring 5                                     |
|      | 05         | Hydraulic Master Cylinder 4                          |
|      | 07         | Hydraulic Wheel Cylinders                            |
|      | 80         | Brake Dust Shield 1                                  |
|      | 09         | Hydraulic Brake Lines, Pipes & Hoses, Tubes & Clips  |
|      |            | <u></u> -                                            |
| 1300 | WHEELS,    | HUBS & DRUMS (FRONT & REAR)                          |
|      | 1301       | Wheel Assembly, Bearings, Retainers, Etc             |
|      | 02         | Hubs & Drums, Wheel Studs & Nuts                     |
| 1400 | STEERING   | G 12                                                 |
|      | 1401       | Drag Link                                            |
|      | 02         | Tie Rod                                              |
|      | 03         | Gear Assembly                                        |
|      | 04         | Wheel Assembly                                       |
| 1500 | FRAME &    | BRACKETS 17                                          |
|      | 1502       | Pintle Hooks                                         |
|      | 03         | Spring Brackets, Hangers & Horns                     |
|      | 05         | Spare Wheel Carrier 1                                |
|      | 06         | Frame 17                                             |
| 1600 | SPRINGS    | & SHOCK ABSORBERS                                    |
|      | 1601       | Front & Rear Springs                                 |
|      | 02         | Shackles & Spring Seat                               |
|      | 03         | Shock Absorbers & Stabilizers                        |
| 1700 |            | ENDERS, RUNNING BOARDS, APRONS<br>SHEET METAL)       |
|      | 1701<br>04 | Fenders                                              |