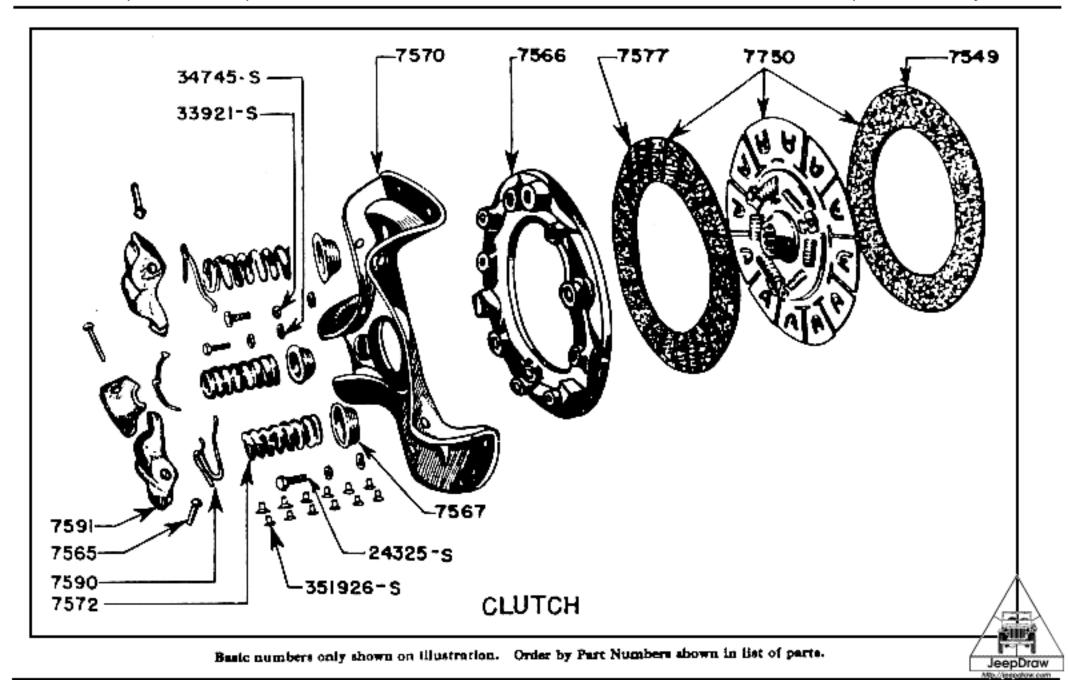

| 0600 | ELECTRIC   | CAL (Cont'd) Tail & Auxiliary Lamp                                   | Page<br>58 |
|------|------------|----------------------------------------------------------------------|------------|
|      | 09         | · · · · · · · · · · · · · · · · · · ·                                | 60         |
|      | 10         | Horn Starting Cables & Connections                                   |            |
|      | 11         | 110-AC-220-AC or DC Service Connection                               |            |
|      | 11         | 110-AC-220-AC OF DC Service Connection                               | 0.5        |
| 0700 | TRANSMIS   |                                                                      |            |
|      | 0700       | Assembly                                                             |            |
|      | 01         | Case                                                                 |            |
|      | 03         | Main Drive Pinion & Bearings                                         | 30         |
|      | 04         | Main Shaft, Gears, Countershaft & Reverse Idler Gears & Countershaft | 30,32      |
|      | 05         | Speedometer Gears                                                    | 64         |
|      | 06         | Shift Forks, Levers & Gearshift Vacuum Booster                       | 33         |
| 0800 | TRANSFE    | R CASE                                                               |            |
|      | 0800       | Assembly                                                             | 36         |
|      | 01         | Case                                                                 |            |
|      | 02         | Drive Gear, Shaft, (Sliding & Low) Bearings                          | 37         |
|      | 04         | Idler Gear & Shaft                                                   |            |
|      | 05         | Declutch Shaft                                                       | 37         |
|      | 06         | Shift Shaft & Fork & Shift Lever                                     | 37         |
|      | 07         | Speedometer Gears                                                    | 64         |
| 0900 | PROPELI    | LER SHAFT AND UNIVERSAL JOINT                                        |            |
|      | 0901       | Propeller Shaft Assembly, Tubes & Flanges                            |            |
|      | 02         | Universal Joints 10                                                  | & 32       |
| 1000 | FRONT A    | XLE                                                                  |            |
|      | 1000       | Front Axle Assembly                                                  | 7          |
|      | 01         | Axle Housing                                                         | _          |
|      | 02         | Differential Case & Carrier Assembly & Bearings                      |            |
|      | 03         | Drive Gear & Pinion Bearings                                         | 11         |
|      | 05         | Universal Drive & Drive Flange, Axle Shaft &                         |            |
|      |            | Universal Joint                                                      | 8 & 9      |
|      | 06         | Steering Knuckle, Flange, & Steering Arm (Front Wheel Drive only)    | . 9        |
|      | 07         | King Pins, Spindle, Etc. (Axle I Beam Type)                          | 8          |
| 1100 | DB 4 D 4 W | * D                                                                  |            |
| 1100 | REAR AX    |                                                                      | 15         |
|      | 1100       | Rear Axle Assembly                                                   | •          |
|      | 01         | Axle Housing Assembly                                                |            |
|      | 02         | Axle Drive Shafts                                                    | •          |
|      | 03         | Differential Case & Carrier Assembly Bearings                        | -          |
|      | 04         | Drive Gear & Pinion & Bearings                                       | .10,10     |