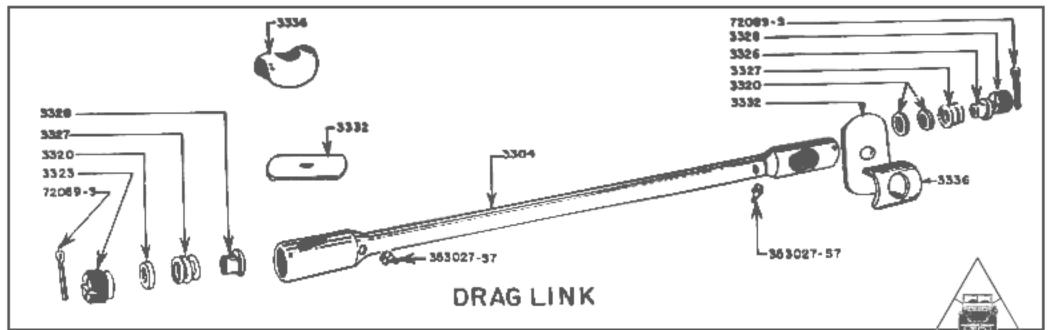

| 1200 | BRAKES     | Page<br>1                                            |
|------|------------|------------------------------------------------------|
|      | 1201       | Hand Brake & Parts 5                                 |
|      | 02         | Shoes & Lining, Service Brake                        |
|      | 03         | Brake Shoe Support, Guide Springs & Adjusting Pins 2 |
|      | 04         | Pedal & Spring 5                                     |
|      | 05         | Hydraulic Master Cylinder 4                          |
|      | 07         | Hydraulic Wheel Cylinders                            |
|      | 80         | Brake Dust Shield 1                                  |
|      | 09         | Hydraulic Brake Lines, Pipes & Hoses, Tubes & Clips  |
|      |            | <u></u> -                                            |
| 1300 | WHEELS,    | HUBS & DRUMS (FRONT & REAR)                          |
|      | 1301       | Wheel Assembly, Bearings, Retainers, Etc             |
|      | 02         | Hubs & Drums, Wheel Studs & Nuts                     |
| 1400 | STEERING   | G 12                                                 |
|      | 1401       | Drag Link                                            |
|      | 02         | Tie Rod                                              |
|      | 03         | Gear Assembly                                        |
|      | 04         | Wheel Assembly                                       |
| 1500 | FRAME &    | BRACKETS 17                                          |
|      | 1502       | Pintle Hooks                                         |
|      | 03         | Spring Brackets, Hangers & Horns                     |
|      | 05         | Spare Wheel Carrier 1                                |
|      | 06         | Frame 17                                             |
| 1600 | SPRINGS    | & SHOCK ABSORBERS                                    |
|      | 1601       | Front & Rear Springs                                 |
|      | 02         | Shackles & Spring Seat                               |
|      | 03         | Shock Absorbers & Stabilizers                        |
| 1700 |            | ENDERS, RUNNING BOARDS, APRONS<br>SHEET METAL)       |
|      | 1701<br>04 | Fenders                                              |