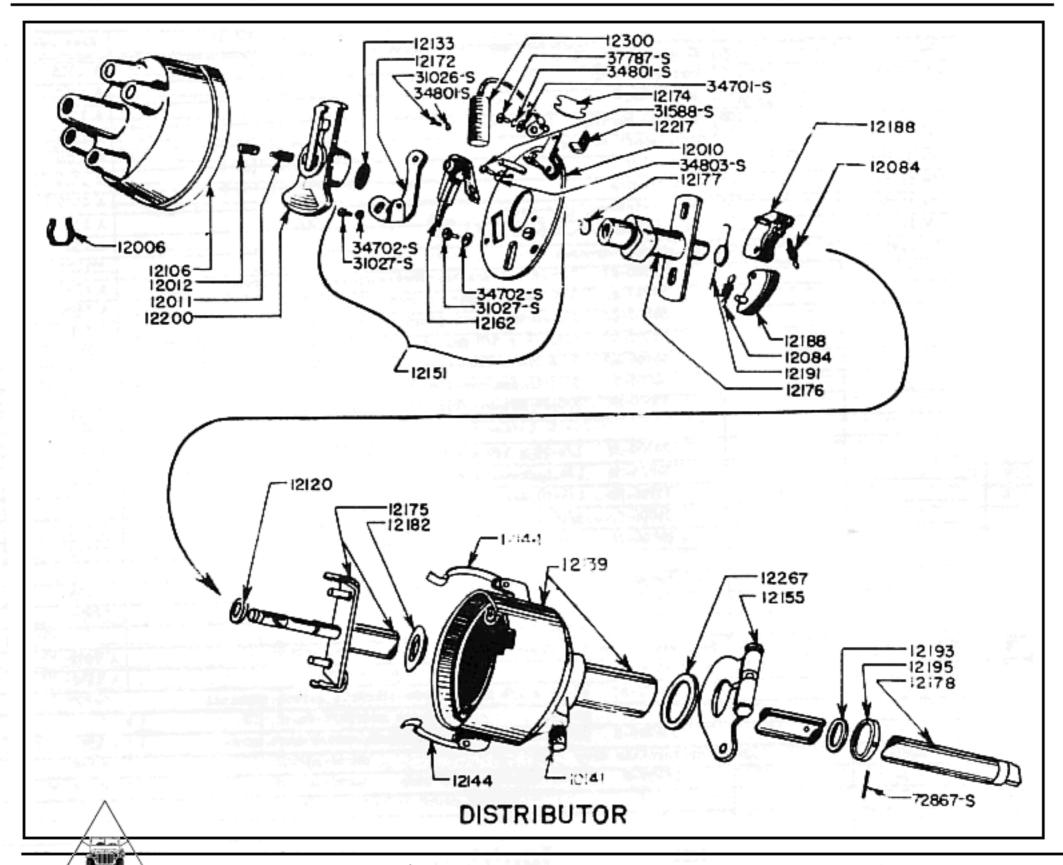

#### BASIC PART NUMBER GROUPING

| Basic       |                          | Basic       |                              |
|-------------|--------------------------|-------------|------------------------------|
| Part Number | Group                    | Part Number | Group                        |
| 1000-1250   | Wheels, Hubs & Rims      | 9904-9974   | Carburetor                   |
| 1351-1499   | Spare Wheel Carrier      | 10000-10449 | Generator                    |
| 1500-1723   | Tires                    | 10500-10649 | Cutout                       |
| 2006-2449   | Brakes (Service)         | 10650-10848 | Battery                      |
| 2450-2553   | Brake (Controls)         | 10849-10899 | Instrument Cluster & Ammeter |
| 2594-2872   | Brakes (Emergency)       | 11000-11516 | Starter Motor                |
| 3000-3451   | Front Axle               | 11648-11688 | Lighting Switch              |
| 3500-3743   | Steering Gear            | 1200-12327  | Ignition Coil, Distributor,  |
| 4000-4799   | Rear Axle                |             | Condenser                    |
| 4800-4999   | Coupling Shaft           | 12405-12425 | Spark Plug                   |
| 5000-5149   | Frame & Brackets         | 13002-13399 | Head, Fender & Cowl Lamps    |
| 5150-5224   | Battery Brackets & Parts | 13400-13799 | Lighting Stop, Tail &        |
| 5255-5299   | Muffler & Exhaust Pipe   |             | Dome Lights                  |
| 5300-5515   | Front Springs            | 13800-13899 | Horn                         |
| 5550-5818   | Rear Springs             | 14054-14621 | Wiring                       |
| 6000-6928   | Engine                   | 16000-16149 | Front Fender                 |
| 7000-7449   | Transmission             | 16150-16449 | Rear Fender                  |
| 7500-7646   | Clutch                   | 16450-16524 | Running Board                |
|             | Radiator                 | 16525-16599 | Running Board Shields        |
| 8500-8599   | Water Pump Assy          | 16600-16799 | Hood                         |
| 8600-8633   | Fan                      | 17003-17088 | Tools                        |
| 9002-9269   | Fuel Tank                | 17250-17499 | Speedometer                  |
| 9270-9420   | Fuel Pump                | 17500-17674 | Windshield Wiper             |
| 9421-9499   | Manifolds, Clamps, etc.  | 17750-17999 | Bumpers                      |
| 9500-9699   | Carburetor               | 18000-18199 | Shock Absorber               |
| 9700-9828   | Acc.Spark & Throttle     | 18400-18600 | Miscellaneous Accessories    |
|             | Control Rods             | 18650-18675 | Oil Filter                   |