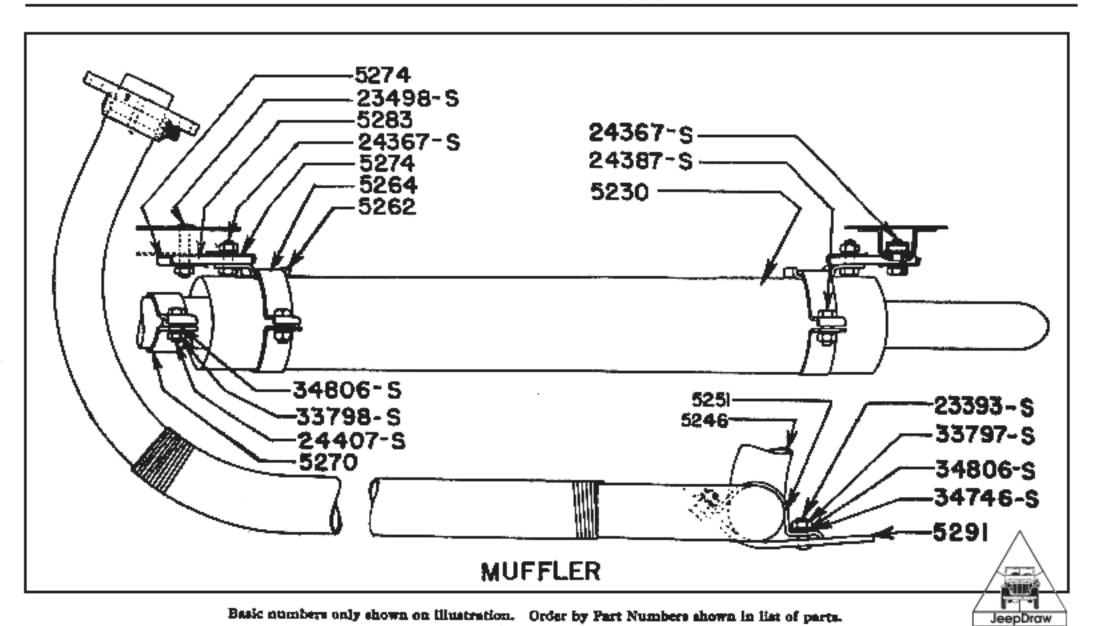

| 0100 | ENGINE   | Da                                                                  | ıge |
|------|----------|---------------------------------------------------------------------|-----|
|      | 0100     | Engine Assembly                                                     | 21  |
|      | 01       | Cylinder Block & Head                                               | 22  |
|      | 02       | Crankshaft, Bearings, Caps & Seals                                  | 28  |
|      | 03       | Pistons, Rings, & Piston Pins                                       | 25  |
|      | 04       | Connecting Rods & Bearings                                          | 25  |
|      | 05       | Valves, Springs, Guides Tappets, Etc., Lifts, Rocker<br>Arm & Shaft | 28  |
|      | 06       | Camshaft, Timing, Bearings, Etc                                     | 25  |
|      | 07       | Oil Pump, Oil Pan, Gauge, Oil Filter & Oil Tank 29,30               | .65 |
|      | 80       | Manifold                                                            | 44  |
|      | 09       | Flywheel, Ring Gear, Etc.                                           | 28  |
|      | 10       | Mountings                                                           | 22  |
| 0200 | CLUTCH   |                                                                     | 33  |
| 0200 | 0201     | Clutch Disc                                                         | 35  |
|      | 02       | Cover, Pressure Plate & Springs                                     | 35  |
|      | 03       | Release Lever, Bearings, Forks, etc.                                | 33  |
|      | 04       | Pedal & Spring                                                      | 34  |
|      | 05       | Pilot Bearing                                                       | 35  |
|      | 00       | Thor Doaring                                                        | 00  |
| 0300 | FUEL SYS | STEM                                                                | 40  |
|      | 0301     | Carburetor, Air Cleaner44,                                          |     |
|      | 02       | Fuel Pump, Fuel Pump Tube, Hose, Fuel Filter, Etc 41,               | ,43 |
|      | 03       | Accelerator Throttle & Choke                                        | 47  |
|      | 04       | Fuel Tank & Lines                                                   | 40  |
| 0400 | EXHAUST  |                                                                     |     |
|      | 0401     | Muffler                                                             | 19  |
|      | 02       | Pipe & Tail Pipe                                                    | 19  |
| 0500 | 0001 710 |                                                                     |     |
| 0500 | COOLING  | Delicher Chall & Core Dillor Core & Caille                          | 38  |
|      | 0501     | Radiator Shell & Core, Filler Cap & Grille                          | 38  |
|      | 02       | Thermostat & Thermometer                                            | 40  |
|      | 03       | Water Pump, Fan, Belt                                               |     |
|      | 05       | Engine Water Fittings & Hose                                        | 39  |
| 0600 | ELECTRIC | CAL .                                                               |     |
|      | 0601     | Generator & Regulator                                               | 49  |
|      | 02       | Starting Motor                                                      | 52  |
|      | 03       | Distributor & Condenser                                             | 54  |
|      | 04       | Ignition Coil & Wiring Sets & Ignition Switch                       | 53  |
|      | 05       | Instruments                                                         | ,52 |
|      | 06       | Light Switches & Cables Wiring Harness                              | 60  |
|      | 07       | Headlamps                                                           | 56  |