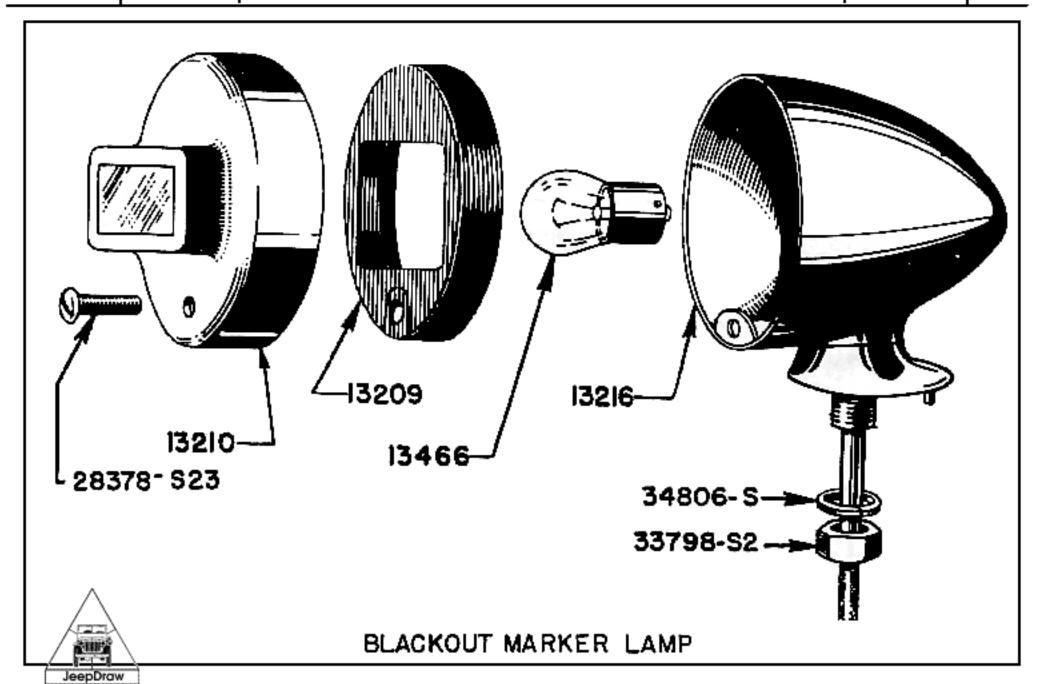

| 0600 | ELECTRIC   | CAL (Cont'd) Tail & Auxiliary Lamp                                   | Page<br>58 |
|------|------------|----------------------------------------------------------------------|------------|
|      | 09         | · · · · · · · · · · · · · · · · · · ·                                | 60         |
|      | 10         | Horn Starting Cables & Connections                                   |            |
|      | 11         | 110-AC-220-AC or DC Service Connection                               |            |
|      | 11         | 110-AC-220-AC OF DC Service Connection                               | 0.5        |
| 0700 | TRANSMIS   |                                                                      |            |
|      | 0700       | Assembly                                                             |            |
|      | 01         | Case                                                                 |            |
|      | 03         | Main Drive Pinion & Bearings                                         | 30         |
|      | 04         | Main Shaft, Gears, Countershaft & Reverse Idler Gears & Countershaft | 30,32      |
|      | 05         | Speedometer Gears                                                    | 64         |
|      | 06         | Shift Forks, Levers & Gearshift Vacuum Booster                       | 33         |
| 0800 | TRANSFE    | R CASE                                                               |            |
|      | 0800       | Assembly                                                             | 36         |
|      | 01         | Case                                                                 |            |
|      | 02         | Drive Gear, Shaft, (Sliding & Low) Bearings                          | 37         |
|      | 04         | Idler Gear & Shaft                                                   |            |
|      | 05         | Declutch Shaft                                                       | 37         |
|      | 06         | Shift Shaft & Fork & Shift Lever                                     | 37         |
|      | 07         | Speedometer Gears                                                    | 64         |
| 0900 | PROPELI    | LER SHAFT AND UNIVERSAL JOINT                                        |            |
|      | 0901       | Propeller Shaft Assembly, Tubes & Flanges                            |            |
|      | 02         | Universal Joints 10                                                  | & 32       |
| 1000 | FRONT A    | XLE                                                                  |            |
|      | 1000       | Front Axle Assembly                                                  | 7          |
|      | 01         | Axle Housing                                                         | _          |
|      | 02         | Differential Case & Carrier Assembly & Bearings                      |            |
|      | 03         | Drive Gear & Pinion Bearings                                         | 11         |
|      | 05         | Universal Drive & Drive Flange, Axle Shaft &                         |            |
|      |            | Universal Joint                                                      | 8 & 9      |
|      | 06         | Steering Knuckle, Flange, & Steering Arm (Front Wheel Drive only)    | . 9        |
|      | 07         | King Pins, Spindle, Etc. (Axle I Beam Type)                          | 8          |
| 1100 | DB 4 D 4 W | * D                                                                  |            |
| 1100 | REAR AX    |                                                                      | 15         |
|      | 1100       | Rear Axle Assembly                                                   | •          |
|      | 01         | Axle Housing Assembly                                                |            |
|      | 02         | Axle Drive Shafts                                                    | •          |
|      | 03         | Differential Case & Carrier Assembly Bearings                        | -          |
|      | 04         | Drive Gear & Pinion & Bearings                                       | .10,10     |