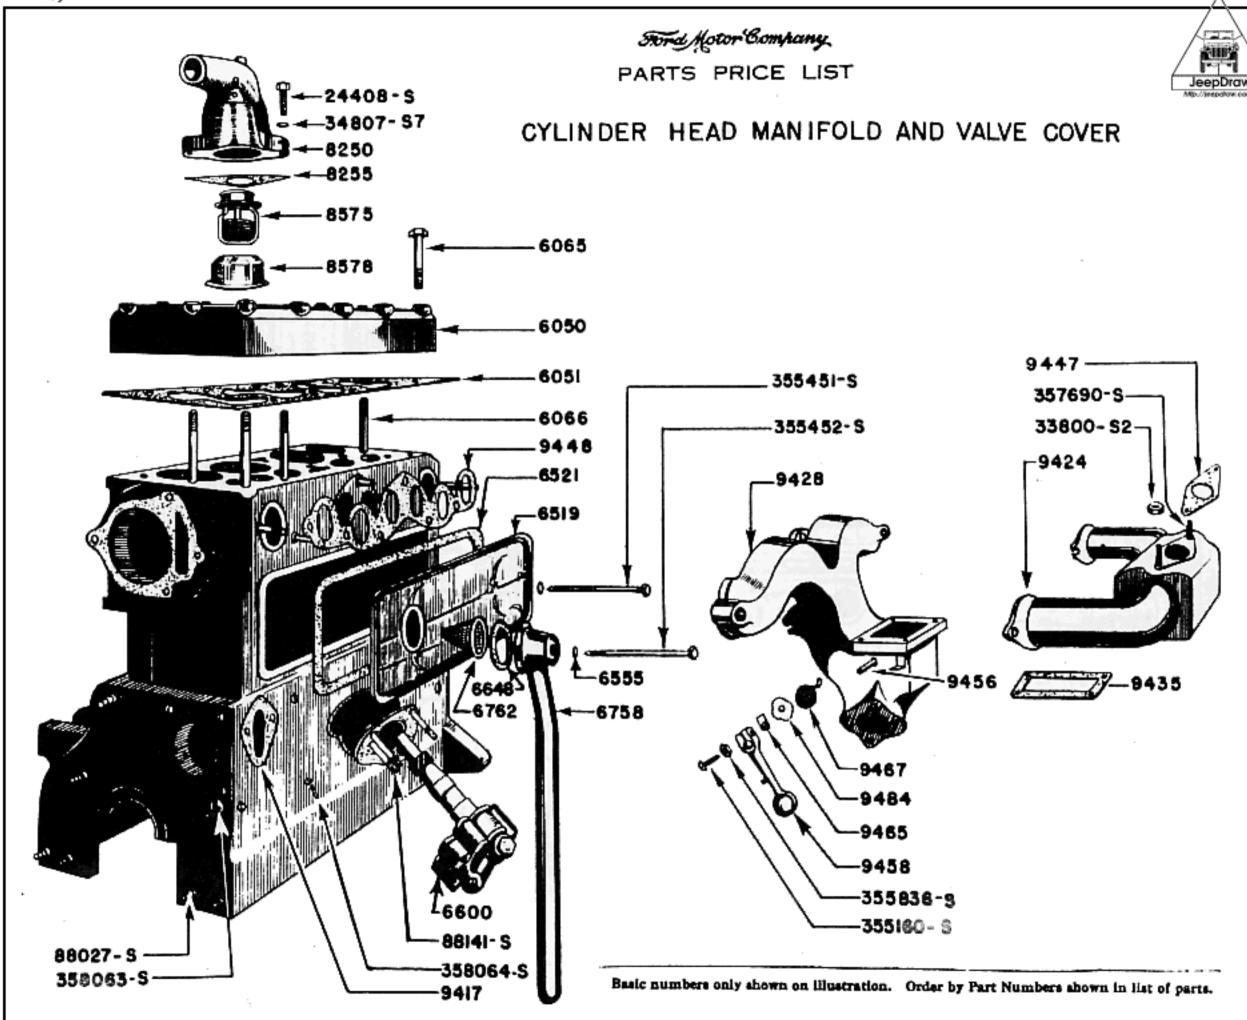

| 0100 | ENGINE   | Da                                                                  | ıge |
|------|----------|---------------------------------------------------------------------|-----|
|      | 0100     | Engine Assembly                                                     | 21  |
|      | 01       | Cylinder Block & Head                                               | 22  |
|      | 02       | Crankshaft, Bearings, Caps & Seals                                  | 28  |
|      | 03       | Pistons, Rings, & Piston Pins                                       | 25  |
|      | 04       | Connecting Rods & Bearings                                          | 25  |
|      | 05       | Valves, Springs, Guides Tappets, Etc., Lifts, Rocker<br>Arm & Shaft | 28  |
|      | 06       | Camshaft, Timing, Bearings, Etc                                     | 25  |
|      | 07       | Oil Pump, Oil Pan, Gauge, Oil Filter & Oil Tank 29,30               | .65 |
|      | 80       | Manifold                                                            | 44  |
|      | 09       | Flywheel, Ring Gear, Etc.                                           | 28  |
|      | 10       | Mountings                                                           | 22  |
| 0200 | CLUTCH   |                                                                     | 33  |
| 0200 | 0201     | Clutch Disc                                                         | 35  |
|      | 02       | Cover, Pressure Plate & Springs                                     | 35  |
|      | 03       | Release Lever, Bearings, Forks, etc.                                | 33  |
|      | 04       | Pedal & Spring                                                      | 34  |
|      | 05       | Pilot Bearing                                                       | 35  |
|      | 00       | Thor Doaring                                                        | 00  |
| 0300 | FUEL SYS | STEM                                                                | 40  |
|      | 0301     | Carburetor, Air Cleaner44,                                          |     |
|      | 02       | Fuel Pump, Fuel Pump Tube, Hose, Fuel Filter, Etc 41,               | ,43 |
|      | 03       | Accelerator Throttle & Choke                                        | 47  |
|      | 04       | Fuel Tank & Lines                                                   | 40  |
| 0400 | EXHAUST  |                                                                     |     |
|      | 0401     | Muffler                                                             | 19  |
|      | 02       | Pipe & Tail Pipe                                                    | 19  |
| 0500 | 0001 710 |                                                                     |     |
| 0500 | COOLING  | Delicher Chall & Core Dillor Core & Caille                          | 38  |
|      | 0501     | Radiator Shell & Core, Filler Cap & Grille                          | 38  |
|      | 02       | Thermostat & Thermometer                                            | 40  |
|      | 03       | Water Pump, Fan, Belt                                               |     |
|      | 05       | Engine Water Fittings & Hose                                        | 39  |
| 0600 | ELECTRIC | CAL .                                                               |     |
|      | 0601     | Generator & Regulator                                               | 49  |
|      | 02       | Starting Motor                                                      | 52  |
|      | 03       | Distributor & Condenser                                             | 54  |
|      | 04       | Ignition Coil & Wiring Sets & Ignition Switch                       | 53  |
|      | 05       | Instruments                                                         | ,52 |
|      | 06       | Light Switches & Cables Wiring Harness                              | 60  |
|      | 07       | Headlamps                                                           | 56  |