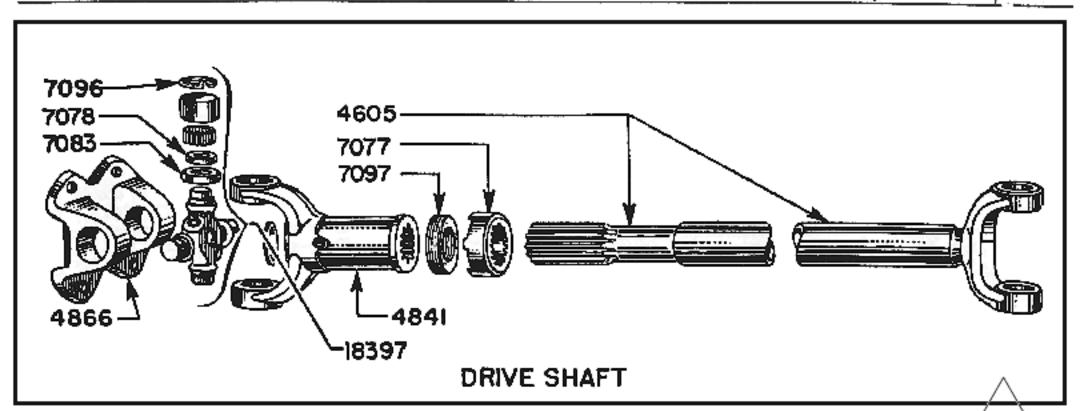

| 0600 | ELECTRIC   | CAL (Cont'd) Tail & Auxiliary Lamp                                   | Page<br>58 |
|------|------------|----------------------------------------------------------------------|------------|
|      | 09         | · · · · · · · · · · · · · · · · · · ·                                | 60         |
|      | 10         | Horn Starting Cables & Connections                                   |            |
|      | 11         | 110-AC-220-AC or DC Service Connection                               |            |
|      | 11         | 110-AC-220-AC OF DC Service Connection                               | 0.5        |
| 0700 | TRANSMIS   |                                                                      |            |
|      | 0700       | Assembly                                                             |            |
|      | 01         | Case                                                                 |            |
|      | 03         | Main Drive Pinion & Bearings                                         | 30         |
|      | 04         | Main Shaft, Gears, Countershaft & Reverse Idler Gears & Countershaft | 30,32      |
|      | 05         | Speedometer Gears                                                    | 64         |
|      | 06         | Shift Forks, Levers & Gearshift Vacuum Booster                       | 33         |
| 0800 | TRANSFE    | R CASE                                                               |            |
|      | 0800       | Assembly                                                             | 36         |
|      | 01         | Case                                                                 |            |
|      | 02         | Drive Gear, Shaft, (Sliding & Low) Bearings                          | 37         |
|      | 04         | Idler Gear & Shaft                                                   |            |
|      | 05         | Declutch Shaft                                                       | 37         |
|      | 06         | Shift Shaft & Fork & Shift Lever                                     | 37         |
|      | 07         | Speedometer Gears                                                    | 64         |
| 0900 | PROPELI    | LER SHAFT AND UNIVERSAL JOINT                                        |            |
|      | 0901       | Propeller Shaft Assembly, Tubes & Flanges                            |            |
|      | 02         | Universal Joints 10                                                  | & 32       |
| 1000 | FRONT A    | XLE                                                                  |            |
|      | 1000       | Front Axle Assembly                                                  | 7          |
|      | 01         | Axle Housing                                                         | _          |
|      | 02         | Differential Case & Carrier Assembly & Bearings                      |            |
|      | 03         | Drive Gear & Pinion Bearings                                         | 11         |
|      | 05         | Universal Drive & Drive Flange, Axle Shaft &                         |            |
|      |            | Universal Joint                                                      | 8 & 9      |
|      | 06         | Steering Knuckle, Flange, & Steering Arm (Front Wheel Drive only)    | . 9        |
|      | 07         | King Pins, Spindle, Etc. (Axle I Beam Type)                          | 8          |
| 1100 | DB 4 D 4 W | * D                                                                  |            |
| 1100 | REAR AX    |                                                                      | 15         |
|      | 1100       | Rear Axle Assembly                                                   | •          |
|      | 01         | Axle Housing Assembly                                                |            |
|      | 02         | Axle Drive Shafts                                                    | •          |
|      | 03         | Differential Case & Carrier Assembly Bearings                        | -          |
|      | 04         | Drive Gear & Pinion & Bearings                                       | .10,10     |