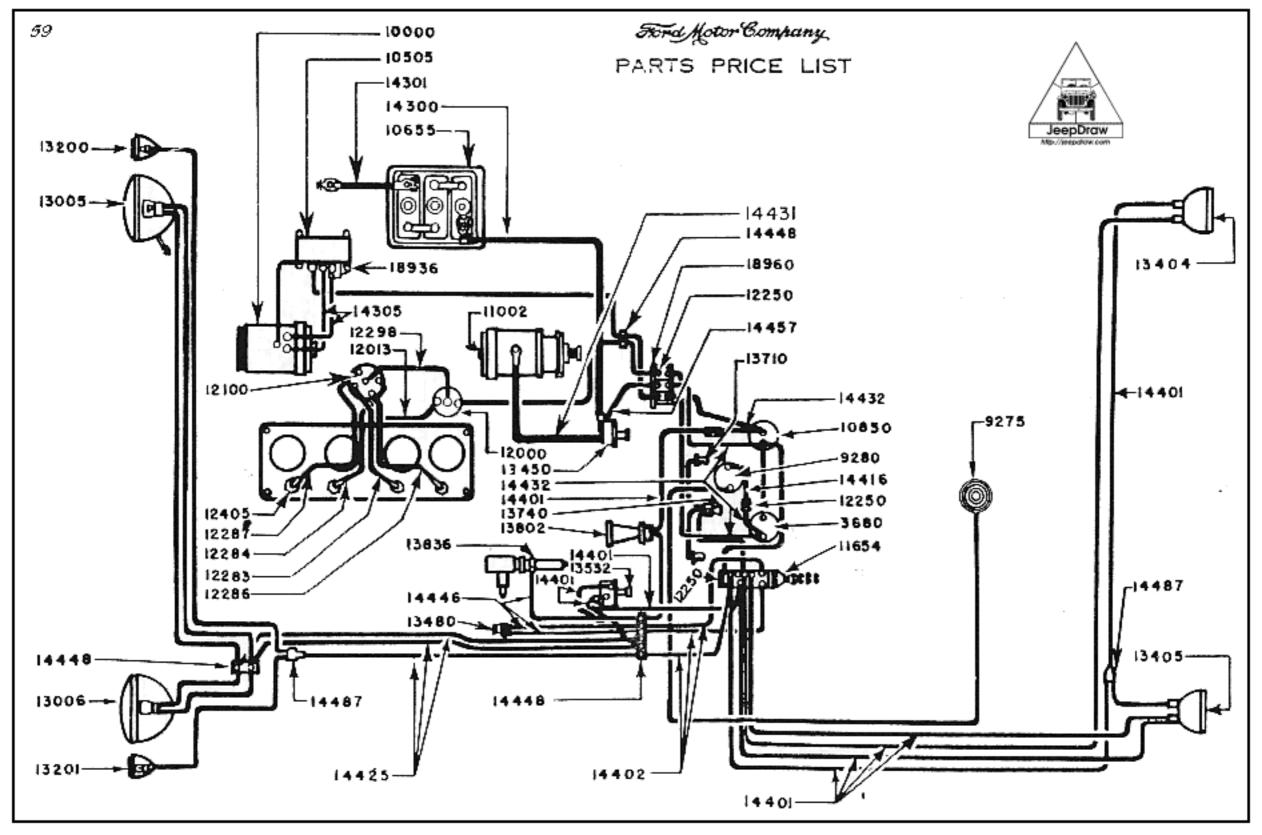

| 0600 | ELECTRIC   | CAL (Cont'd) Tail & Auxiliary Lamp                                   | Page<br>58 |
|------|------------|----------------------------------------------------------------------|------------|
|      | 09         | · · · · · · · · · · · · · · · · · · ·                                | 60         |
|      | 10         | Horn Starting Cables & Connections                                   |            |
|      | 11         | 110-AC-220-AC or DC Service Connection                               |            |
|      | 11         | 110-AC-220-AC OF DC Service Connection                               | 0.5        |
| 0700 | TRANSMIS   |                                                                      |            |
|      | 0700       | Assembly                                                             |            |
|      | 01         | Case                                                                 |            |
|      | 03         | Main Drive Pinion & Bearings                                         | 30         |
|      | 04         | Main Shaft, Gears, Countershaft & Reverse Idler Gears & Countershaft | 30,32      |
|      | 05         | Speedometer Gears                                                    | 64         |
|      | 06         | Shift Forks, Levers & Gearshift Vacuum Booster                       | 33         |
| 0800 | TRANSFE    | R CASE                                                               |            |
|      | 0800       | Assembly                                                             | 36         |
|      | 01         | Case                                                                 |            |
|      | 02         | Drive Gear, Shaft, (Sliding & Low) Bearings                          | 37         |
|      | 04         | Idler Gear & Shaft                                                   |            |
|      | 05         | Declutch Shaft                                                       | 37         |
|      | 06         | Shift Shaft & Fork & Shift Lever                                     | 37         |
|      | 07         | Speedometer Gears                                                    | 64         |
| 0900 | PROPELI    | LER SHAFT AND UNIVERSAL JOINT                                        |            |
|      | 0901       | Propeller Shaft Assembly, Tubes & Flanges                            |            |
|      | 02         | Universal Joints 10                                                  | & 32       |
| 1000 | FRONT A    | XLE                                                                  |            |
|      | 1000       | Front Axle Assembly                                                  | 7          |
|      | 01         | Axle Housing                                                         | _          |
|      | 02         | Differential Case & Carrier Assembly & Bearings                      |            |
|      | 03         | Drive Gear & Pinion Bearings                                         | 11         |
|      | 05         | Universal Drive & Drive Flange, Axle Shaft &                         |            |
|      |            | Universal Joint                                                      | 8 & 9      |
|      | 06         | Steering Knuckle, Flange, & Steering Arm (Front Wheel Drive only)    | . 9        |
|      | 07         | King Pins, Spindle, Etc. (Axle I Beam Type)                          | 8          |
| 1100 | DB 4 D 4 W | * D                                                                  |            |
| 1100 | REAR AX    |                                                                      | 15         |
|      | 1100       | Rear Axle Assembly                                                   | •          |
|      | 01         | Axle Housing Assembly                                                |            |
|      | 02         | Axle Drive Shafts                                                    | •          |
|      | 03         | Differential Case & Carrier Assembly Bearings                        | -          |
|      | 04         | Drive Gear & Pinion & Bearings                                       | .10,10     |