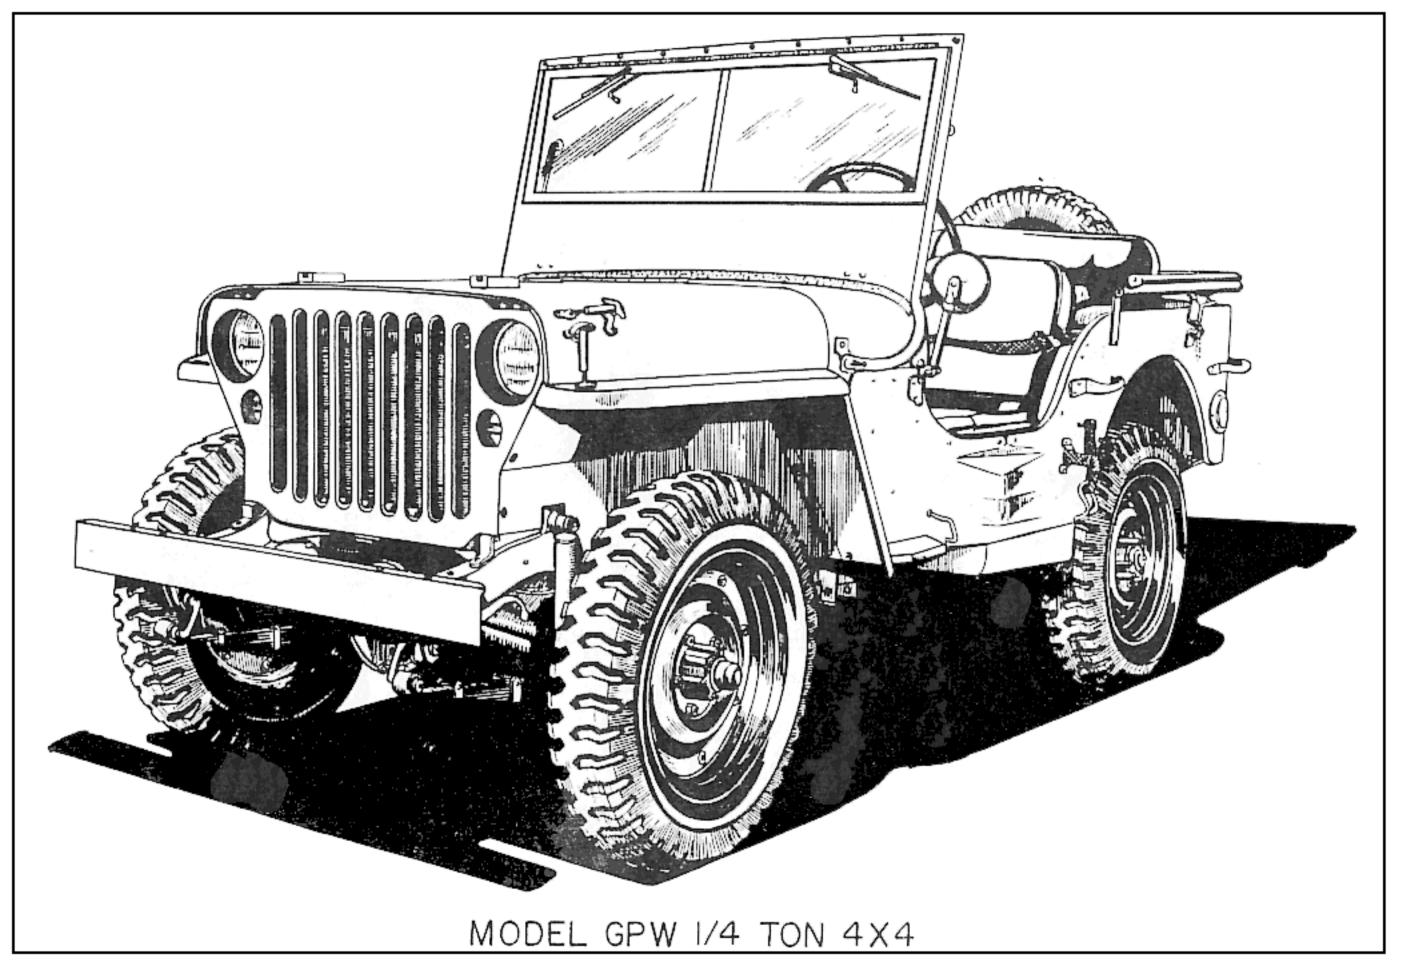

NAME

The nomenclature plate illustrated below is located on the instrument panel.

| NOMENCLATURE          | TRUCK 1/4 TON 4X4     |
|-----------------------|-----------------------|
| SUPPLY ARM OR SERVICE |                       |
| MAINTAINING VEHICLE   | QUARTERMASTER CORPS   |
| MAKE AND MODEL        | FORD-GPW              |
| SERIAL NUMBER         |                       |
| GROSS WEIGHT          | L85                   |
| MAXIMUM PAYLOAD       | 800 L85               |
| MAXIMUM TRAILEDLOAD _ | 1000 ÉBS              |
| DATE OF DELIVERY      |                       |
| RECOMMENDED BY MANUF  | ACTURER               |
| OCTANE RATING OF GAS  | SOLINE 68 MIN         |
| SAE GRADE OF OIL FO   | R SUMMER USE 30 S A E |
| SAE GRADE OF OIL FO   | R WINTER USE 10W SAE  |
| PUBLICATIONS APPL     | YING TO THIS VEHICLE  |
| PARTS LIST T/M        |                       |
| MAINTENANCE           | MANUAL T/M 10- 1349   |
| <u> </u>              |                       |

CHASSIS

The vehicle serial number prefixed by the letters "GPW" is located on the top flange of the frame side member just back of front bumper.

ENGINE

The motor serial number prefixed by the letters "GPW" is located on the front upper corner of right side of cylinder block.