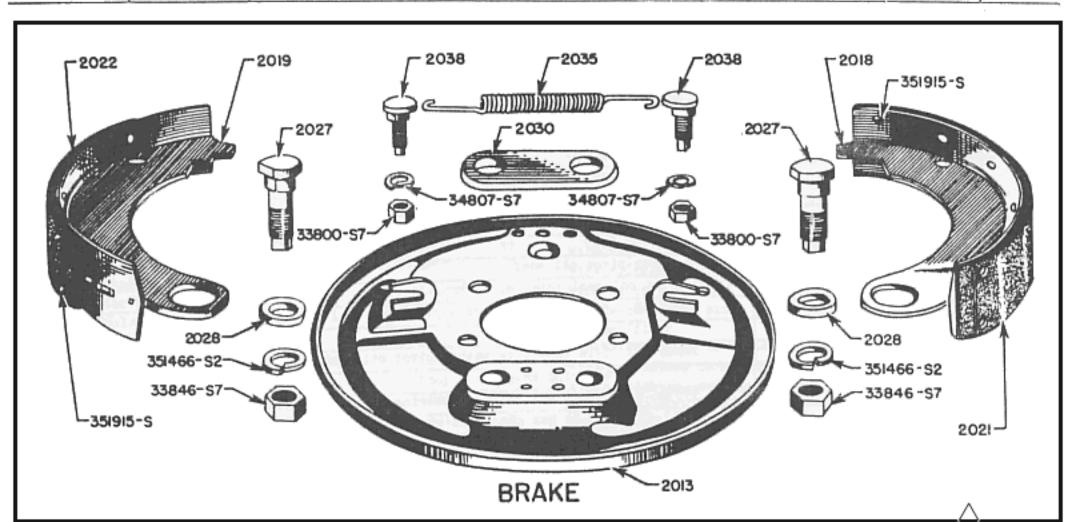

| 1200 | BRAKES     | Page<br>1                                            |
|------|------------|------------------------------------------------------|
|      | 1201       | Hand Brake & Parts 5                                 |
|      | 02         | Shoes & Lining, Service Brake                        |
|      | 03         | Brake Shoe Support, Guide Springs & Adjusting Pins 2 |
|      | 04         | Pedal & Spring 5                                     |
|      | 05         | Hydraulic Master Cylinder 4                          |
|      | 07         | Hydraulic Wheel Cylinders                            |
|      | 80         | Brake Dust Shield 1                                  |
|      | 09         | Hydraulic Brake Lines, Pipes & Hoses, Tubes & Clips  |
|      |            | <u></u> -                                            |
| 1300 | WHEELS,    | HUBS & DRUMS (FRONT & REAR)                          |
|      | 1301       | Wheel Assembly, Bearings, Retainers, Etc             |
|      | 02         | Hubs & Drums, Wheel Studs & Nuts                     |
| 1400 | STEERING   | G 12                                                 |
|      | 1401       | Drag Link                                            |
|      | 02         | Tie Rod                                              |
|      | 03         | Gear Assembly                                        |
|      | 04         | Wheel Assembly                                       |
| 1500 | FRAME &    | BRACKETS 17                                          |
|      | 1502       | Pintle Hooks                                         |
|      | 03         | Spring Brackets, Hangers & Horns                     |
|      | 05         | Spare Wheel Carrier 1                                |
|      | 06         | Frame 17                                             |
| 1600 | SPRINGS    | & SHOCK ABSORBERS                                    |
|      | 1601       | Front & Rear Springs                                 |
|      | 02         | Shackles & Spring Seat                               |
|      | 03         | Shock Absorbers & Stabilizers                        |
| 1700 |            | ENDERS, RUNNING BOARDS, APRONS<br>SHEET METAL)       |
|      | 1701<br>04 | Fenders                                              |