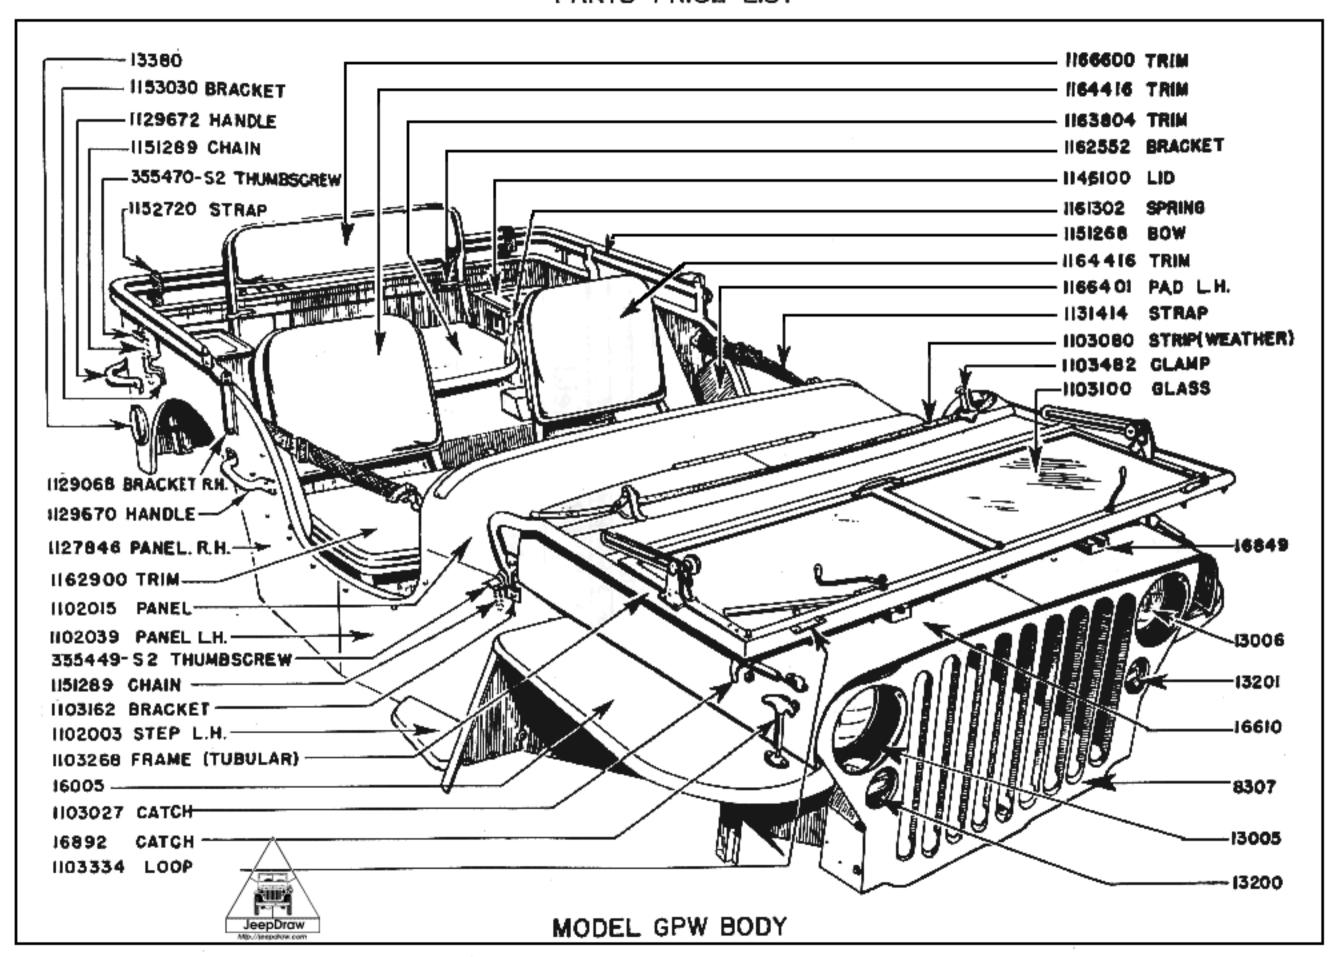

| 1800         | BODY                   |                                                             | 67                |
|--------------|------------------------|-------------------------------------------------------------|-------------------|
|              | 1801<br>02<br>04<br>05 | Floor Mats & Seals Floor Boards & Covers                    | 64,67<br>69<br>69 |
|              | 00                     | Handle, Locks, Etc., Door (Complete) Door & Window Fittings | 71                |
|              | 06                     | Tool Box                                                    | 71                |
|              | 07                     | Body Parts                                                  | 72                |
| 2100         | BUMPERS                | & GUARDS                                                    |                   |
|              | 2101                   | Bumpers                                                     | 64                |
|              | 03                     | Radiator Guard                                              | 39                |
| 2200         | MISCELLA               | NEOUS BODY & CHASSIS & ACCESSORIES                          |                   |
|              | 2201                   | Rear View Mirror                                            | 64                |
|              | 02                     | Identification & Caution Plates                             | 74                |
|              | 03                     | Speedometers & Parts                                        | 64                |
| <b>230</b> 0 | GENERAL                | USE, STANDARDIZED PARTS                                     |                   |
|              | 2303                   | Skid Chains                                                 | 65                |
|              | 04                     | Nuts, Bolts, Screws, Washers, & Rivets(Other                |                   |
|              | 05                     | than Special)                                               | ,                 |
|              | 06                     | Clevis Pins (Other than Special)                            |                   |
|              | 10                     | Tarpaulins, Bows, Corners, Covers, & End Curtains           | 63<br>74          |
|              |                        | ,,,,,,,                                                     | • •               |
| 2500         | BEARINGS               |                                                             | 79                |
|              | 2501<br>02             | Ball Bearings                                               | 79<br>79          |