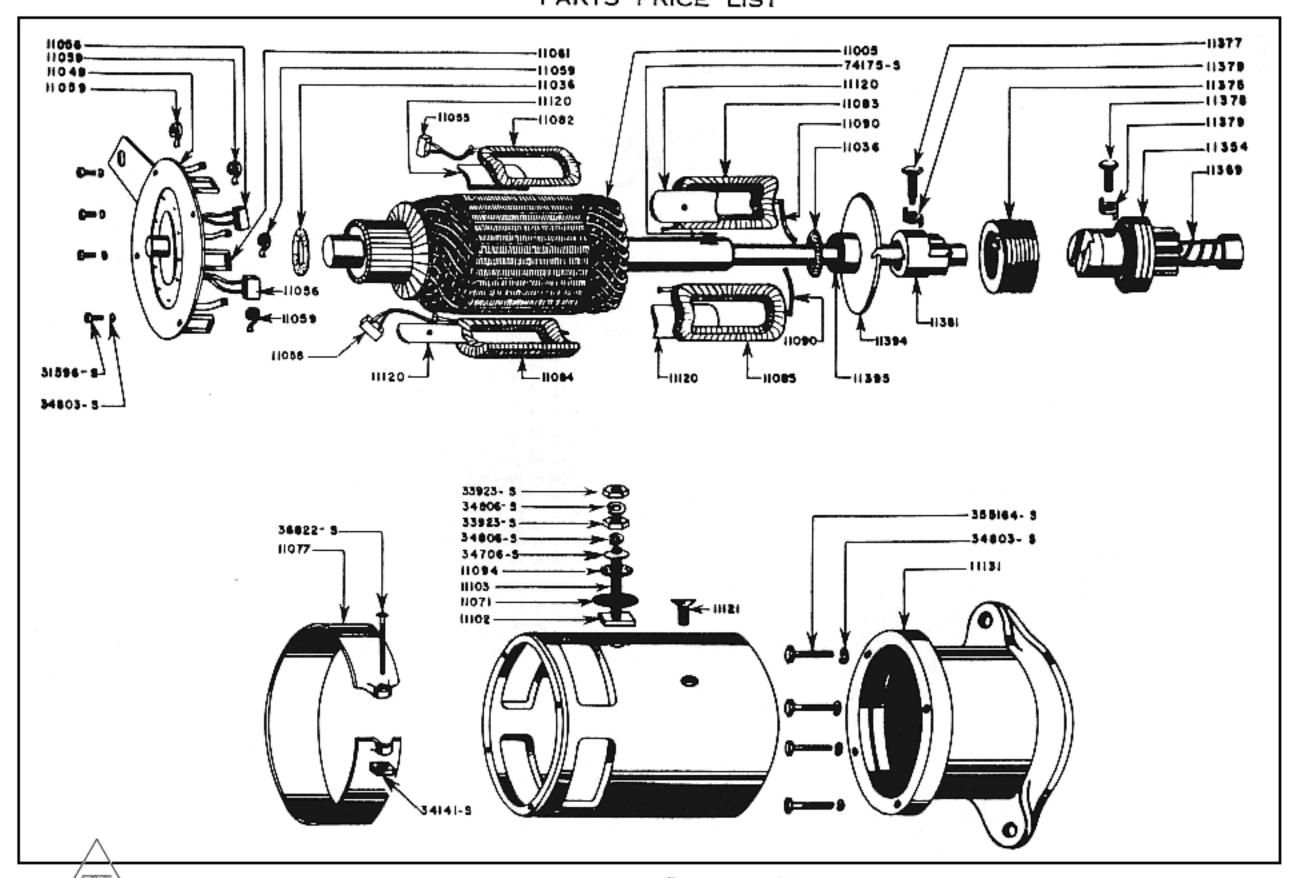

#### BASIC PART NUMBER GROUPING

| Basic       |                          | Basic       |                              |
|-------------|--------------------------|-------------|------------------------------|
| Part Number | Group                    | Part Number | Group                        |
| 1000-1250   | Wheels, Hubs & Rims      | 9904-9974   | Carburetor                   |
| 1351-1499   | Spare Wheel Carrier      | 10000-10449 | Generator                    |
| 1500-1723   | Tires                    | 10500-10649 | Cutout                       |
| 2006-2449   | Brakes (Service)         | 10650-10848 | Battery                      |
| 2450-2553   | Brake (Controls)         | 10849-10899 | Instrument Cluster & Ammeter |
| 2594-2872   | Brakes (Emergency)       | 11000-11516 | Starter Motor                |
| 3000-3451   | Front Axle               | 11648-11688 | Lighting Switch              |
| 3500-3743   | Steering Gear            | 1200-12327  | Ignition Coil, Distributor,  |
| 4000-4799   | Rear Axle                |             | Condenser                    |
| 4800-4999   | Coupling Shaft           | 12405-12425 | Spark Plug                   |
| 5000-5149   | Frame & Brackets         | 13002-13399 | Head, Fender & Cowl Lamps    |
| 5150-5224   | Battery Brackets & Parts | 13400-13799 | Lighting Stop, Tail &        |
| 5255-5299   | Muffler & Exhaust Pipe   |             | Dome Lights                  |
| 5300-5515   | Front Springs            | 13800-13899 | Horn                         |
| 5550-5818   | Rear Springs             | 14054-14621 | Wiring                       |
| 6000-6928   | Engine                   | 16000-16149 | Front Fender                 |
| 7000-7449   | Transmission             | 16150-16449 | Rear Fender                  |
| 7500-7646   | Clutch                   | 16450-16524 | Running Board                |
|             | Radiator                 | 16525-16599 | Running Board Shields        |
| 8500-8599   | Water Pump Assy          | 16600-16799 | Hood                         |
| 8600-8633   | Fan                      | 17003-17088 | Tools                        |
| 9002-9269   | Fuel Tank                | 17250-17499 | Speedometer                  |
| 9270-9420   | Fuel Pump                | 17500-17674 | Windshield Wiper             |
| 9421-9499   | Manifolds, Clamps, etc.  | 17750-17999 | Bumpers                      |
| 9500-9699   | Carburetor               | 18000-18199 | Shock Absorber               |
| 9700-9828   | Acc.Spark & Throttle     | 18400-18600 | Miscellaneous Accessories    |
|             | Control Rods             | 18650-18675 | Oil Filter                   |