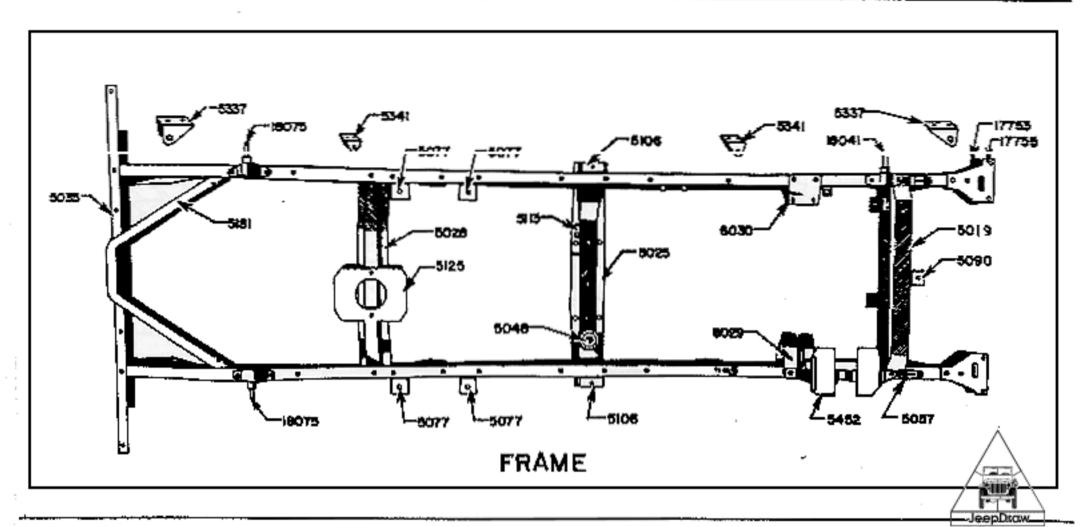

| 1200 | BRAKES     | Page<br>1                                            |
|------|------------|------------------------------------------------------|
|      | 1201       | Hand Brake & Parts 5                                 |
|      | 02         | Shoes & Lining, Service Brake                        |
|      | 03         | Brake Shoe Support, Guide Springs & Adjusting Pins 2 |
|      | 04         | Pedal & Spring 5                                     |
|      | 05         | Hydraulic Master Cylinder 4                          |
|      | 07         | Hydraulic Wheel Cylinders                            |
|      | 80         | Brake Dust Shield 1                                  |
|      | 09         | Hydraulic Brake Lines, Pipes & Hoses, Tubes & Clips  |
|      |            | <u></u> -                                            |
| 1300 | WHEELS,    | HUBS & DRUMS (FRONT & REAR)                          |
|      | 1301       | Wheel Assembly, Bearings, Retainers, Etc             |
|      | 02         | Hubs & Drums, Wheel Studs & Nuts                     |
| 1400 | STEERING   | G 12                                                 |
|      | 1401       | Drag Link                                            |
|      | 02         | Tie Rod                                              |
|      | 03         | Gear Assembly                                        |
|      | 04         | Wheel Assembly                                       |
| 1500 | FRAME &    | BRACKETS 17                                          |
|      | 1502       | Pintle Hooks                                         |
|      | 03         | Spring Brackets, Hangers & Horns                     |
|      | 05         | Spare Wheel Carrier 1                                |
|      | 06         | Frame 17                                             |
| 1600 | SPRINGS    | & SHOCK ABSORBERS                                    |
|      | 1601       | Front & Rear Springs                                 |
|      | 02         | Shackles & Spring Seat                               |
|      | 03         | Shock Absorbers & Stabilizers                        |
| 1700 |            | ENDERS, RUNNING BOARDS, APRONS<br>SHEET METAL)       |
|      | 1701<br>04 | Fenders                                              |