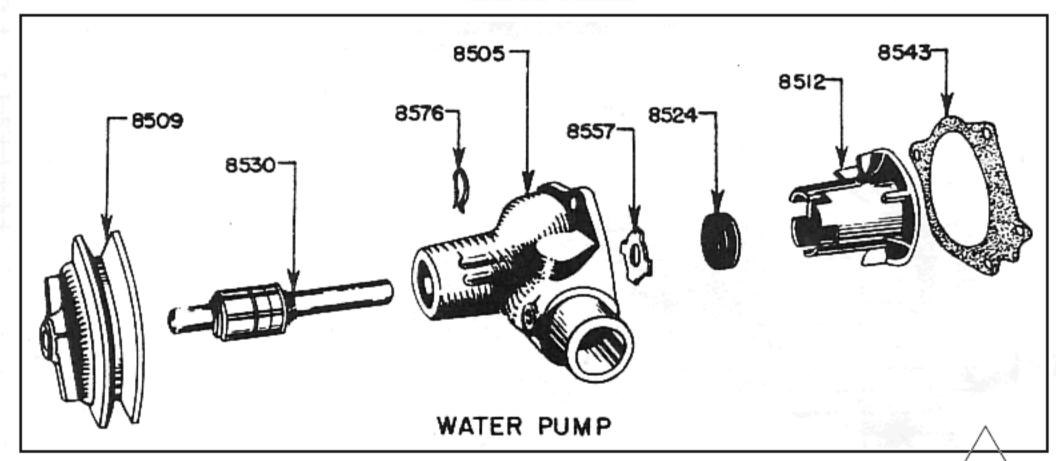

| 0100 | ENGINE   | Da                                                                  | ıge |
|------|----------|---------------------------------------------------------------------|-----|
|      | 0100     | Engine Assembly                                                     | 21  |
|      | 01       | Cylinder Block & Head                                               | 22  |
|      | 02       | Crankshaft, Bearings, Caps & Seals                                  | 28  |
|      | 03       | Pistons, Rings, & Piston Pins                                       | 25  |
|      | 04       | Connecting Rods & Bearings                                          | 25  |
|      | 05       | Valves, Springs, Guides Tappets, Etc., Lifts, Rocker<br>Arm & Shaft | 28  |
|      | 06       | Camshaft, Timing, Bearings, Etc                                     | 25  |
|      | 07       | Oil Pump, Oil Pan, Gauge, Oil Filter & Oil Tank 29,30               | .65 |
|      | 80       | Manifold                                                            | 44  |
|      | 09       | Flywheel, Ring Gear, Etc.                                           | 28  |
|      | 10       | Mountings                                                           | 22  |
| 0200 | CLUTCH   |                                                                     | 33  |
| 0200 | 0201     | Clutch Disc                                                         | 35  |
|      | 02       | Cover, Pressure Plate & Springs                                     | 35  |
|      | 03       | Release Lever, Bearings, Forks, etc.                                | 33  |
|      | 04       | Pedal & Spring                                                      | 34  |
|      | 05       | Pilot Bearing                                                       | 35  |
|      | 00       | Thor Doaring                                                        | 00  |
| 0300 | FUEL SYS | STEM                                                                | 40  |
|      | 0301     | Carburetor, Air Cleaner44,                                          |     |
|      | 02       | Fuel Pump, Fuel Pump Tube, Hose, Fuel Filter, Etc 41,               | ,43 |
|      | 03       | Accelerator Throttle & Choke                                        | 47  |
|      | 04       | Fuel Tank & Lines                                                   | 40  |
| 0400 | EXHAUST  |                                                                     |     |
|      | 0401     | Muffler                                                             | 19  |
|      | 02       | Pipe & Tail Pipe                                                    | 19  |
| 0500 | 0001 710 |                                                                     |     |
| 0500 | COOLING  | Delicher Chall & Core Dillor Core & Caille                          | 38  |
|      | 0501     | Radiator Shell & Core, Filler Cap & Grille                          | 38  |
|      | 02       | Thermostat & Thermometer                                            | 40  |
|      | 03       | Water Pump, Fan, Belt                                               |     |
|      | 05       | Engine Water Fittings & Hose                                        | 39  |
| 0600 | ELECTRIC | CAL .                                                               |     |
|      | 0601     | Generator & Regulator                                               | 49  |
|      | 02       | Starting Motor                                                      | 52  |
|      | 03       | Distributor & Condenser                                             | 54  |
|      | 04       | Ignition Coil & Wiring Sets & Ignition Switch                       | 53  |
|      | 05       | Instruments                                                         | ,52 |
|      | 06       | Light Switches & Cables Wiring Harness                              | 60  |
|      | 07       | Headlamps                                                           | 56  |