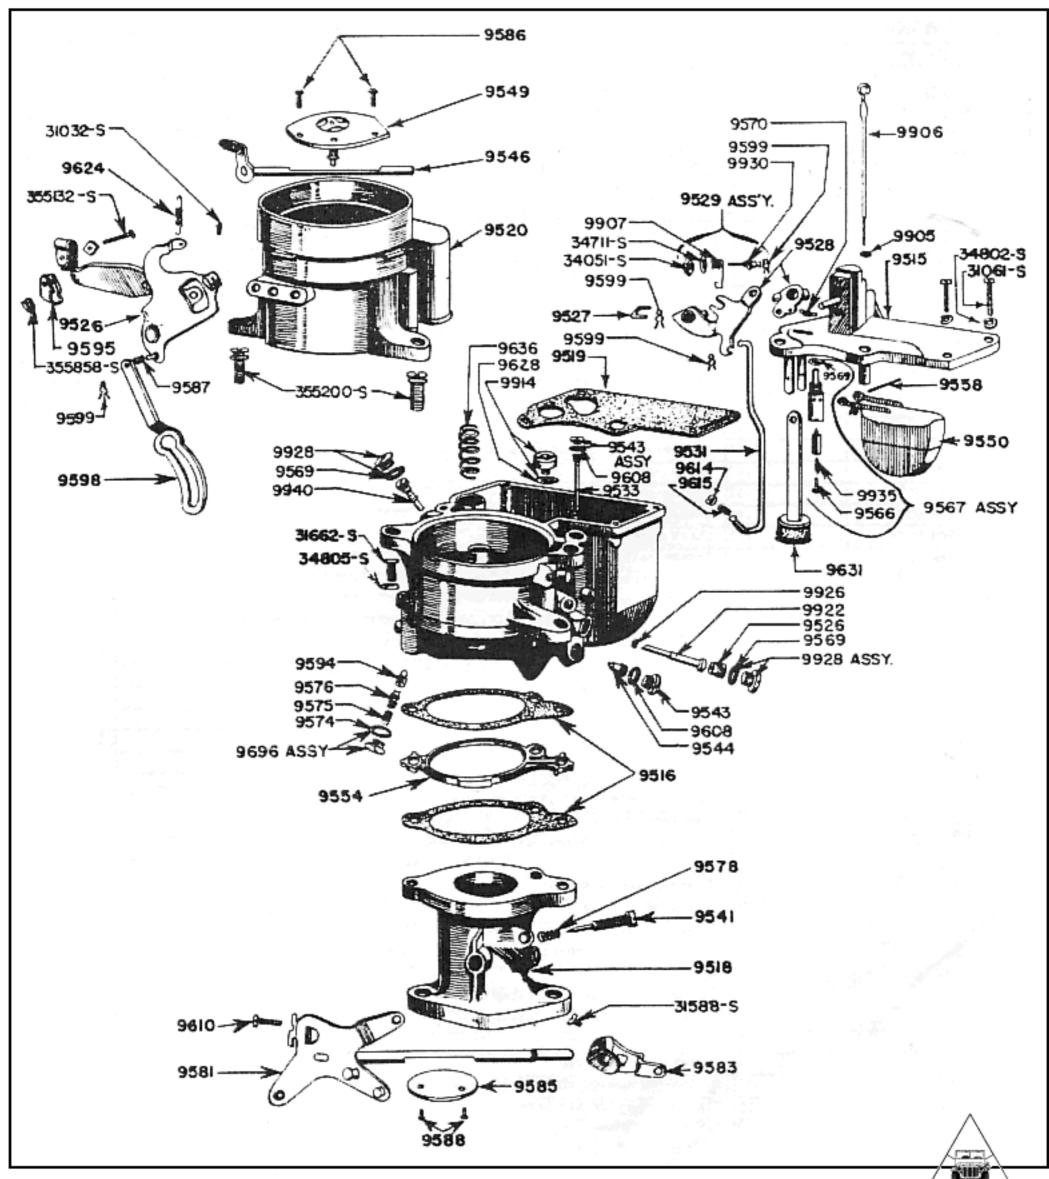

#### BASIC PART NUMBER GROUPING

| Basic       |                          | Basic       |                              |
|-------------|--------------------------|-------------|------------------------------|
| Part Number | Group                    | Part Number | Group                        |
| 1000-1250   | Wheels, Hubs & Rims      | 9904-9974   | Carburetor                   |
| 1351-1499   | Spare Wheel Carrier      | 10000-10449 | Generator                    |
| 1500-1723   | Tires                    | 10500-10649 | Cutout                       |
| 2006-2449   | Brakes (Service)         | 10650-10848 | Battery                      |
| 2450-2553   | Brake (Controls)         | 10849-10899 | Instrument Cluster & Ammeter |
| 2594-2872   | Brakes (Emergency)       | 11000-11516 | Starter Motor                |
| 3000-3451   | Front Axle               | 11648-11688 | Lighting Switch              |
| 3500-3743   | Steering Gear            | 1200-12327  | Ignition Coil, Distributor,  |
| 4000-4799   | Rear Axle                |             | Condenser                    |
| 4800-4999   | Coupling Shaft           | 12405-12425 | Spark Plug                   |
| 5000-5149   | Frame & Brackets         | 13002-13399 | Head, Fender & Cowl Lamps    |
| 5150-5224   | Battery Brackets & Parts | 13400-13799 | Lighting Stop, Tail &        |
| 5255-5299   | Muffler & Exhaust Pipe   |             | Dome Lights                  |
| 5300-5515   | Front Springs            | 13800-13899 | Horn                         |
| 5550-5818   | Rear Springs             | 14054-14621 | Wiring                       |
| 6000-6928   | Engine                   | 16000-16149 | Front Fender                 |
| 7000-7449   | Transmission             | 16150-16449 | Rear Fender                  |
| 7500-7646   | Clutch                   | 16450-16524 | Running Board                |
|             | Radiator                 | 16525-16599 | Running Board Shields        |
| 8500-8599   | Water Pump Assy          | 16600-16799 | Hood                         |
| 8600-8633   | Fan                      | 17003-17088 | Tools                        |
| 9002-9269   | Fuel Tank                | 17250-17499 | Speedometer                  |
| 9270-9420   | Fuel Pump                | 17500-17674 | Windshield Wiper             |
| 9421-9499   | Manifolds, Clamps, etc.  | 17750-17999 | Bumpers                      |
| 9500-9699   | Carburetor               | 18000-18199 | Shock Absorber               |
| 9700-9828   | Acc.Spark & Throttle     | 18400-18600 | Miscellaneous Accessories    |
|             | Control Rods             | 18650-18675 | Oil Filter                   |