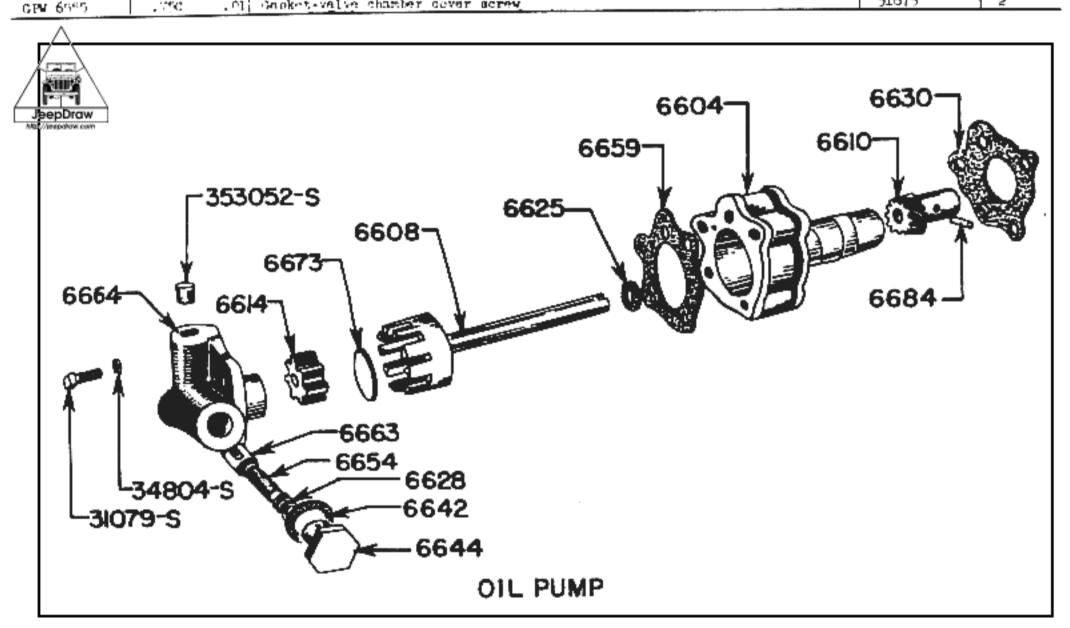

| 0100 | ENGINE   | Da                                                                  | ıge |
|------|----------|---------------------------------------------------------------------|-----|
|      | 0100     | Engine Assembly                                                     | 21  |
|      | 01       | Cylinder Block & Head                                               | 22  |
|      | 02       | Crankshaft, Bearings, Caps & Seals                                  | 28  |
|      | 03       | Pistons, Rings, & Piston Pins                                       | 25  |
|      | 04       | Connecting Rods & Bearings                                          | 25  |
|      | 05       | Valves, Springs, Guides Tappets, Etc., Lifts, Rocker<br>Arm & Shaft | 28  |
|      | 06       | Camshaft, Timing, Bearings, Etc                                     | 25  |
|      | 07       | Oil Pump, Oil Pan, Gauge, Oil Filter & Oil Tank 29,30               | .65 |
|      | 80       | Manifold                                                            | 44  |
|      | 09       | Flywheel, Ring Gear, Etc.                                           | 28  |
|      | 10       | Mountings                                                           | 22  |
| 0200 | CLUTCH   |                                                                     | 33  |
| 0200 | 0201     | Clutch Disc                                                         | 35  |
|      | 02       | Cover, Pressure Plate & Springs                                     | 35  |
|      | 03       | Release Lever, Bearings, Forks, etc.                                | 33  |
|      | 04       | Pedal & Spring                                                      | 34  |
|      | 05       | Pilot Bearing                                                       | 35  |
|      | 00       | Thor Doaring                                                        | 00  |
| 0300 | FUEL SYS | STEM                                                                | 40  |
|      | 0301     | Carburetor, Air Cleaner44,                                          |     |
|      | 02       | Fuel Pump, Fuel Pump Tube, Hose, Fuel Filter, Etc 41,               | ,43 |
|      | 03       | Accelerator Throttle & Choke                                        | 47  |
|      | 04       | Fuel Tank & Lines                                                   | 40  |
| 0400 | EXHAUST  |                                                                     |     |
|      | 0401     | Muffler                                                             | 19  |
|      | 02       | Pipe & Tail Pipe                                                    | 19  |
| 0500 | 0001 710 |                                                                     |     |
| 0500 | COOLING  | Delicher Chall & Core Dillor Core & Caille                          | 38  |
|      | 0501     | Radiator Shell & Core, Filler Cap & Grille                          | 38  |
|      | 02       | Thermostat & Thermometer                                            | 40  |
|      | 03       | Water Pump, Fan, Belt                                               |     |
|      | 05       | Engine Water Fittings & Hose                                        | 39  |
| 0600 | ELECTRIC | CAL .                                                               |     |
|      | 0601     | Generator & Regulator                                               | 49  |
|      | 02       | Starting Motor                                                      | 52  |
|      | 03       | Distributor & Condenser                                             | 54  |
|      | 04       | Ignition Coil & Wiring Sets & Ignition Switch                       | 53  |
|      | 05       | Instruments                                                         | ,52 |
|      | 06       | Light Switches & Cables Wiring Harness                              | 60  |
|      | 07       | Headlamps                                                           | 56  |