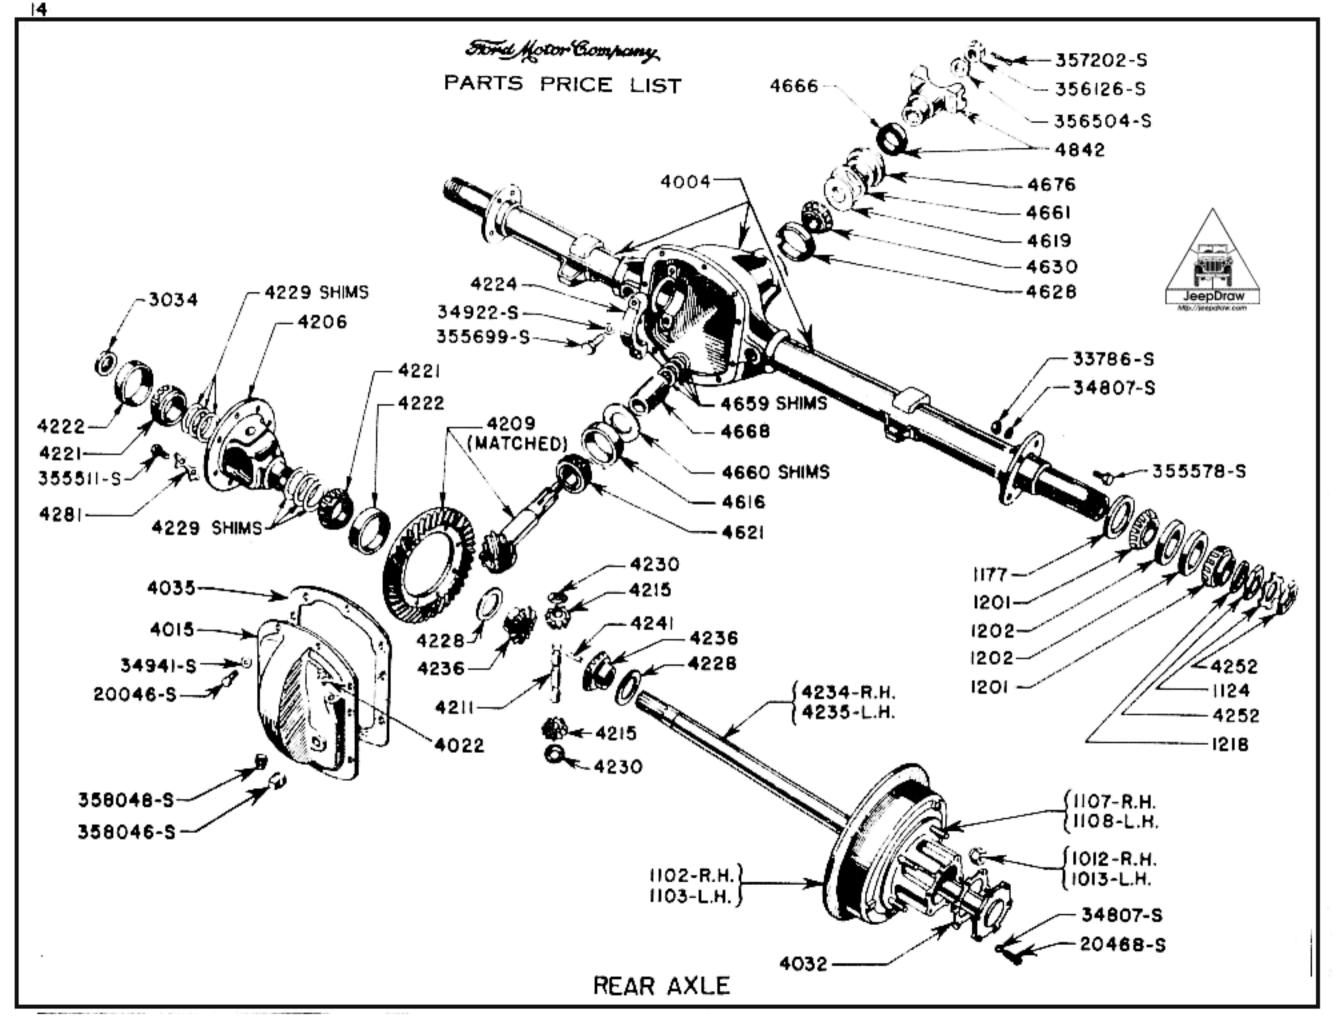

| 0600 | ELECTRIC   | CAL (Cont'd) Tail & Auxiliary Lamp                                   | Page<br>58 |
|------|------------|----------------------------------------------------------------------|------------|
|      | 09         | · · · · · · · · · · · · · · · · · · ·                                | 60         |
|      | 10         | Horn Starting Cables & Connections                                   |            |
|      | 11         | 110-AC-220-AC or DC Service Connection                               |            |
|      | 11         | 110-AC-220-AC OF DC Service Connection                               | 0.5        |
| 0700 | TRANSMIS   |                                                                      |            |
|      | 0700       | Assembly                                                             |            |
|      | 01         | Case                                                                 |            |
|      | 03         | Main Drive Pinion & Bearings                                         | 30         |
|      | 04         | Main Shaft, Gears, Countershaft & Reverse Idler Gears & Countershaft | 30,32      |
|      | 05         | Speedometer Gears                                                    | 64         |
|      | 06         | Shift Forks, Levers & Gearshift Vacuum Booster                       | 33         |
| 0800 | TRANSFE    | R CASE                                                               |            |
|      | 0800       | Assembly                                                             | 36         |
|      | 01         | Case                                                                 |            |
|      | 02         | Drive Gear, Shaft, (Sliding & Low) Bearings                          | 37         |
|      | 04         | Idler Gear & Shaft                                                   |            |
|      | 05         | Declutch Shaft                                                       | 37         |
|      | 06         | Shift Shaft & Fork & Shift Lever                                     | 37         |
|      | 07         | Speedometer Gears                                                    | 64         |
| 0900 | PROPELI    | LER SHAFT AND UNIVERSAL JOINT                                        |            |
|      | 0901       | Propeller Shaft Assembly, Tubes & Flanges                            |            |
|      | 02         | Universal Joints 10                                                  | & 32       |
| 1000 | FRONT A    | XLE                                                                  |            |
|      | 1000       | Front Axle Assembly                                                  | 7          |
|      | 01         | Axle Housing                                                         | _          |
|      | 02         | Differential Case & Carrier Assembly & Bearings                      |            |
|      | 03         | Drive Gear & Pinion Bearings                                         | 11         |
|      | 05         | Universal Drive & Drive Flange, Axle Shaft &                         |            |
|      |            | Universal Joint                                                      | 8 & 9      |
|      | 06         | Steering Knuckle, Flange, & Steering Arm (Front Wheel Drive only)    | . 9        |
|      | 07         | King Pins, Spindle, Etc. (Axle I Beam Type)                          | 8          |
| 1100 | DB 4 D 4 W | * D                                                                  |            |
| 1100 | REAR AX    |                                                                      | 15         |
|      | 1100       | Rear Axle Assembly                                                   | •          |
|      | 01         | Axle Housing Assembly                                                |            |
|      | 02         | Axle Drive Shafts                                                    | •          |
|      | 03         | Differential Case & Carrier Assembly Bearings                        | -          |
|      | 04         | Drive Gear & Pinion & Bearings                                       | .10,10     |