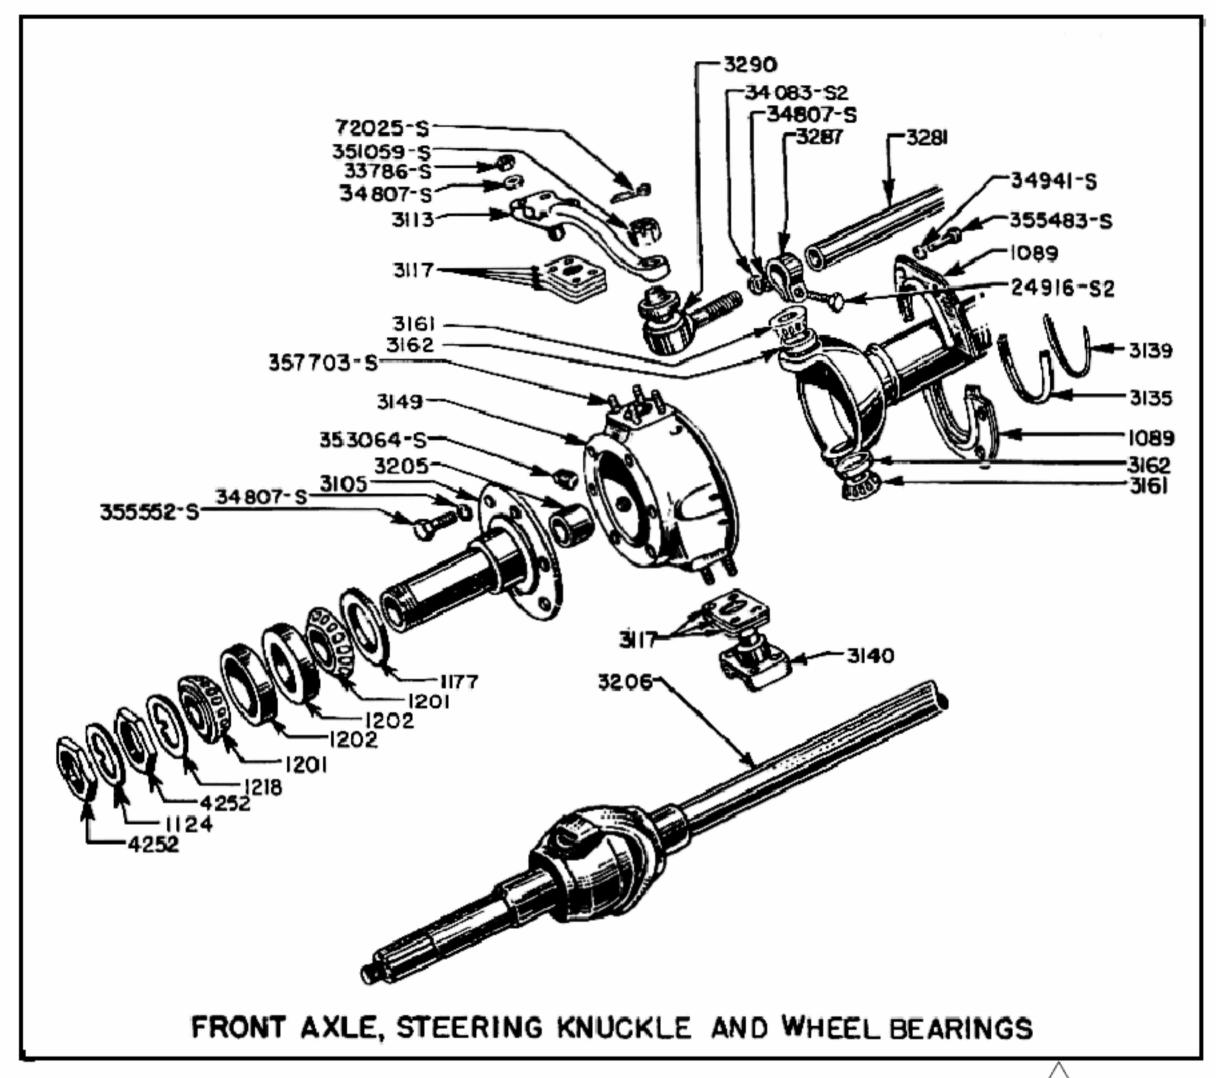

| 0600 | ELECTRIC   | CAL (Cont'd) Tail & Auxiliary Lamp                                   | Page<br>58 |
|------|------------|----------------------------------------------------------------------|------------|
|      | 09         | · · · · · · · · · · · · · · · · · · ·                                | 60         |
|      | 10         | Horn Starting Cables & Connections                                   |            |
|      | 11         | 110-AC-220-AC or DC Service Connection                               |            |
|      | 11         | 110-AC-220-AC OF DC Service Connection                               | 0.5        |
| 0700 | TRANSMIS   |                                                                      |            |
|      | 0700       | Assembly                                                             |            |
|      | 01         | Case                                                                 |            |
|      | 03         | Main Drive Pinion & Bearings                                         | 30         |
|      | 04         | Main Shaft, Gears, Countershaft & Reverse Idler Gears & Countershaft | 30,32      |
|      | 05         | Speedometer Gears                                                    | 64         |
|      | 06         | Shift Forks, Levers & Gearshift Vacuum Booster                       | 33         |
| 0800 | TRANSFE    | R CASE                                                               |            |
|      | 0800       | Assembly                                                             | 36         |
|      | 01         | Case                                                                 |            |
|      | 02         | Drive Gear, Shaft, (Sliding & Low) Bearings                          | 37         |
|      | 04         | Idler Gear & Shaft                                                   |            |
|      | 05         | Declutch Shaft                                                       | 37         |
|      | 06         | Shift Shaft & Fork & Shift Lever                                     | 37         |
|      | 07         | Speedometer Gears                                                    | 64         |
| 0900 | PROPELI    | LER SHAFT AND UNIVERSAL JOINT                                        |            |
|      | 0901       | Propeller Shaft Assembly, Tubes & Flanges                            |            |
|      | 02         | Universal Joints 10                                                  | & 32       |
| 1000 | FRONT A    | XLE                                                                  |            |
|      | 1000       | Front Axle Assembly                                                  | 7          |
|      | 01         | Axle Housing                                                         | _          |
|      | 02         | Differential Case & Carrier Assembly & Bearings                      |            |
|      | 03         | Drive Gear & Pinion Bearings                                         | 11         |
|      | 05         | Universal Drive & Drive Flange, Axle Shaft &                         |            |
|      |            | Universal Joint                                                      | 8 & 9      |
|      | 06         | Steering Knuckle, Flange, & Steering Arm (Front Wheel Drive only)    | . 9        |
|      | 07         | King Pins, Spindle, Etc. (Axle I Beam Type)                          | 8          |
| 1100 | DB 4 D 4 W | * D                                                                  |            |
| 1100 | REAR AX    |                                                                      | 15         |
|      | 1100       | Rear Axle Assembly                                                   | •          |
|      | 01         | Axle Housing Assembly                                                |            |
|      | 02         | Axle Drive Shafts                                                    | •          |
|      | 03         | Differential Case & Carrier Assembly Bearings                        | -          |
|      | 04         | Drive Gear & Pinion & Bearings                                       | .10,10     |

| 1200 | BRAKES     | Page<br>1                                            |
|------|------------|------------------------------------------------------|
|      | 1201       | Hand Brake & Parts 5                                 |
|      | 02         | Shoes & Lining, Service Brake                        |
|      | 03         | Brake Shoe Support, Guide Springs & Adjusting Pins 2 |
|      | 04         | Pedal & Spring 5                                     |
|      | 05         | Hydraulic Master Cylinder 4                          |
|      | 07         | Hydraulic Wheel Cylinders                            |
|      | 80         | Brake Dust Shield 1                                  |
|      | 09         | Hydraulic Brake Lines, Pipes & Hoses, Tubes & Clips  |
|      |            | <u></u> -                                            |
| 1300 | WHEELS,    | HUBS & DRUMS (FRONT & REAR)                          |
|      | 1301       | Wheel Assembly, Bearings, Retainers, Etc             |
|      | 02         | Hubs & Drums, Wheel Studs & Nuts                     |
| 1400 | STEERING   | G 12                                                 |
|      | 1401       | Drag Link                                            |
|      | 02         | Tie Rod                                              |
|      | 03         | Gear Assembly                                        |
|      | 04         | Wheel Assembly                                       |
| 1500 | FRAME &    | BRACKETS 17                                          |
|      | 1502       | Pintle Hooks                                         |
|      | 03         | Spring Brackets, Hangers & Horns                     |
|      | 05         | Spare Wheel Carrier 1                                |
|      | 06         | Frame 17                                             |
| 1600 | SPRINGS    | & SHOCK ABSORBERS                                    |
|      | 1601       | Front & Rear Springs                                 |
|      | 02         | Shackles & Spring Seat                               |
|      | 03         | Shock Absorbers & Stabilizers                        |
| 1700 |            | ENDERS, RUNNING BOARDS, APRONS<br>SHEET METAL)       |
|      | 1701<br>04 | Fenders                                              |