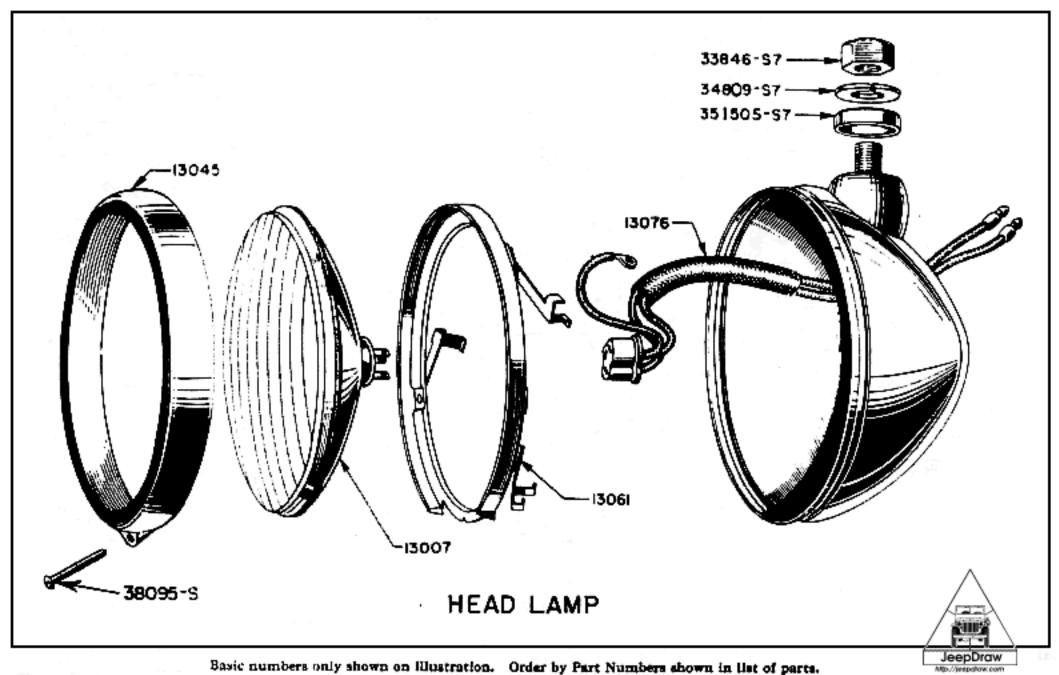

| 0100 | ENGINE   | Da                                                                  | ıge |
|------|----------|---------------------------------------------------------------------|-----|
|      | 0100     | Engine Assembly                                                     | 21  |
|      | 01       | Cylinder Block & Head                                               | 22  |
|      | 02       | Crankshaft, Bearings, Caps & Seals                                  | 28  |
|      | 03       | Pistons, Rings, & Piston Pins                                       | 25  |
|      | 04       | Connecting Rods & Bearings                                          | 25  |
|      | 05       | Valves, Springs, Guides Tappets, Etc., Lifts, Rocker<br>Arm & Shaft | 28  |
|      | 06       | Camshaft, Timing, Bearings, Etc                                     | 25  |
|      | 07       | Oil Pump, Oil Pan, Gauge, Oil Filter & Oil Tank 29,30               | .65 |
|      | 80       | Manifold                                                            | 44  |
|      | 09       | Flywheel, Ring Gear, Etc.                                           | 28  |
|      | 10       | Mountings                                                           | 22  |
| 0200 | CLUTCH   |                                                                     | 33  |
| 0200 | 0201     | Clutch Disc                                                         | 35  |
|      | 02       | Cover, Pressure Plate & Springs                                     | 35  |
|      | 03       | Release Lever, Bearings, Forks, etc.                                | 33  |
|      | 04       | Pedal & Spring                                                      | 34  |
|      | 05       | Pilot Bearing                                                       | 35  |
|      | 00       | Thor Doaring                                                        | 00  |
| 0300 | FUEL SYS | STEM                                                                | 40  |
|      | 0301     | Carburetor, Air Cleaner44,                                          |     |
|      | 02       | Fuel Pump, Fuel Pump Tube, Hose, Fuel Filter, Etc 41,               | ,43 |
|      | 03       | Accelerator Throttle & Choke                                        | 47  |
|      | 04       | Fuel Tank & Lines                                                   | 40  |
| 0400 | EXHAUST  |                                                                     |     |
|      | 0401     | Muffler                                                             | 19  |
|      | 02       | Pipe & Tail Pipe                                                    | 19  |
| 0500 | 0001 710 |                                                                     |     |
| 0500 | COOLING  | Delicher Chall & Core Dillor Core & Caille                          | 38  |
|      | 0501     | Radiator Shell & Core, Filler Cap & Grille                          | 38  |
|      | 02       | Thermostat & Thermometer                                            | 40  |
|      | 03       | Water Pump, Fan, Belt                                               |     |
|      | 05       | Engine Water Fittings & Hose                                        | 39  |
| 0600 | ELECTRIC | CAL .                                                               |     |
|      | 0601     | Generator & Regulator                                               | 49  |
|      | 02       | Starting Motor                                                      | 52  |
|      | 03       | Distributor & Condenser                                             | 54  |
|      | 04       | Ignition Coil & Wiring Sets & Ignition Switch                       | 53  |
|      | 05       | Instruments                                                         | ,52 |
|      | 06       | Light Switches & Cables Wiring Harness                              | 60  |
|      | 07       | Headlamps                                                           | 56  |

| 0600 | ELECTRIC   | CAL (Cont'd) Tail & Auxiliary Lamp                                   | Page<br>58 |
|------|------------|----------------------------------------------------------------------|------------|
|      | 09         | · · · · · · · · · · · · · · · · · · ·                                | 60         |
|      | 10         | Horn Starting Cables & Connections                                   |            |
|      | 11         | 110-AC-220-AC or DC Service Connection                               |            |
|      | 11         | 110-AC-220-AC OF DC Service Connection                               | 0.5        |
| 0700 | TRANSMIS   |                                                                      |            |
|      | 0700       | Assembly                                                             |            |
|      | 01         | Case                                                                 |            |
|      | 03         | Main Drive Pinion & Bearings                                         | 30         |
|      | 04         | Main Shaft, Gears, Countershaft & Reverse Idler Gears & Countershaft | 30,32      |
|      | 05         | Speedometer Gears                                                    | 64         |
|      | 06         | Shift Forks, Levers & Gearshift Vacuum Booster                       | 33         |
| 0800 | TRANSFE    | R CASE                                                               |            |
|      | 0800       | Assembly                                                             | 36         |
|      | 01         | Case                                                                 |            |
|      | 02         | Drive Gear, Shaft, (Sliding & Low) Bearings                          | 37         |
|      | 04         | Idler Gear & Shaft                                                   |            |
|      | 05         | Declutch Shaft                                                       | 37         |
|      | 06         | Shift Shaft & Fork & Shift Lever                                     | 37         |
|      | 07         | Speedometer Gears                                                    | 64         |
| 0900 | PROPELI    | LER SHAFT AND UNIVERSAL JOINT                                        |            |
|      | 0901       | Propeller Shaft Assembly, Tubes & Flanges                            |            |
|      | 02         | Universal Joints 10                                                  | & 32       |
| 1000 | FRONT A    | XLE                                                                  |            |
|      | 1000       | Front Axle Assembly                                                  | 7          |
|      | 01         | Axle Housing                                                         | _          |
|      | 02         | Differential Case & Carrier Assembly & Bearings                      |            |
|      | 03         | Drive Gear & Pinion Bearings                                         | 11         |
|      | 05         | Universal Drive & Drive Flange, Axle Shaft &                         |            |
|      |            | Universal Joint                                                      | 8 & 9      |
|      | 06         | Steering Knuckle, Flange, & Steering Arm (Front Wheel Drive only)    | . 9        |
|      | 07         | King Pins, Spindle, Etc. (Axle I Beam Type)                          | 8          |
| 1100 | DB 4 D 4 W | * D                                                                  |            |
| 1100 | REAR AX    |                                                                      | 15         |
|      | 1100       | Rear Axle Assembly                                                   | •          |
|      | 01         | Axle Housing Assembly                                                |            |
|      | 02         | Axle Drive Shafts                                                    | •          |
|      | 03         | Differential Case & Carrier Assembly Bearings                        | -          |
|      | 04         | Drive Gear & Pinion & Bearings                                       | .10,10     |