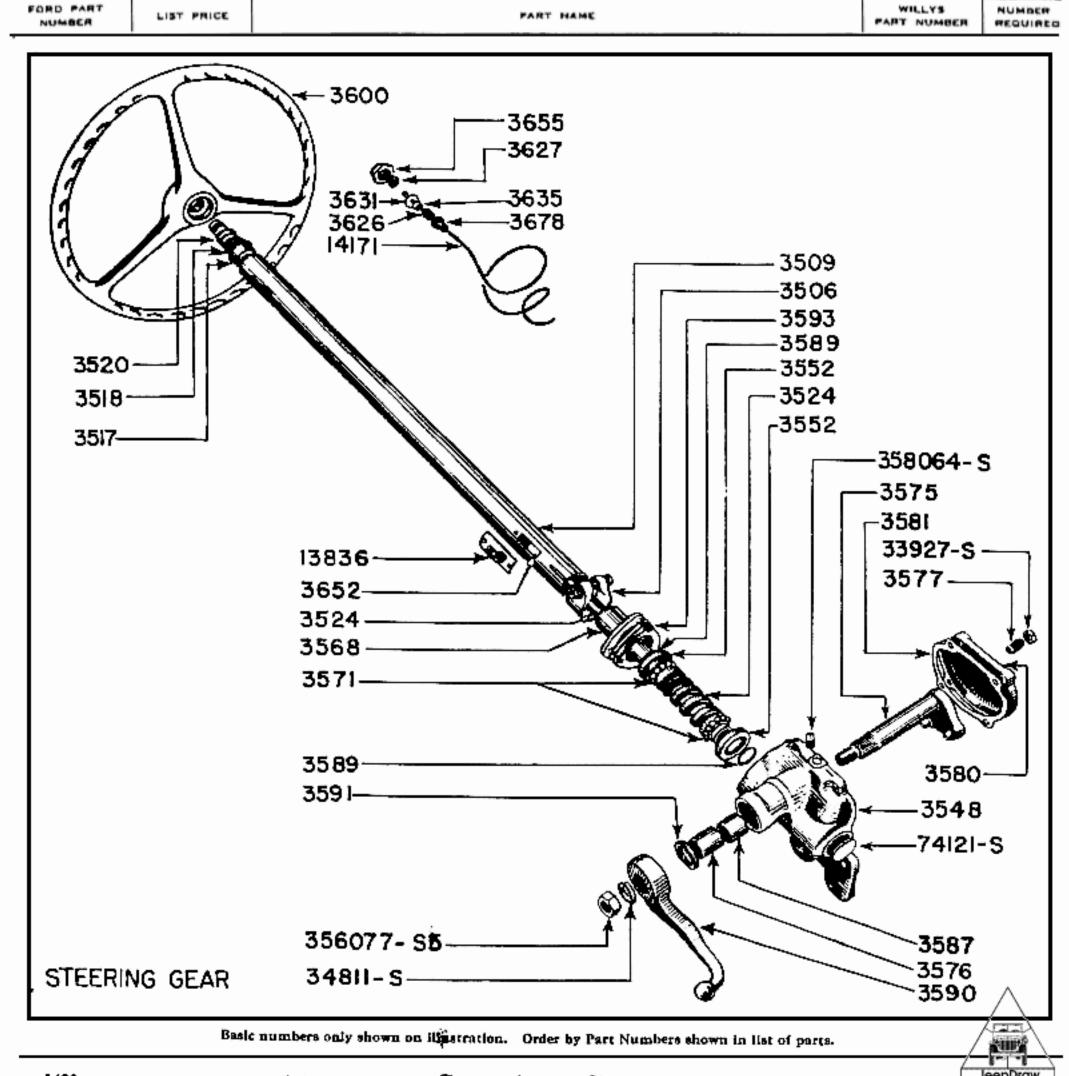

| 1200 | BRAKES     | Page<br>1                                            |
|------|------------|------------------------------------------------------|
|      | 1201       | Hand Brake & Parts 5                                 |
|      | 02         | Shoes & Lining, Service Brake                        |
|      | 03         | Brake Shoe Support, Guide Springs & Adjusting Pins 2 |
|      | 04         | Pedal & Spring 5                                     |
|      | 05         | Hydraulic Master Cylinder 4                          |
|      | 07         | Hydraulic Wheel Cylinders                            |
|      | 80         | Brake Dust Shield 1                                  |
|      | 09         | Hydraulic Brake Lines, Pipes & Hoses, Tubes & Clips  |
|      |            | <u></u> -                                            |
| 1300 | WHEELS,    | HUBS & DRUMS (FRONT & REAR)                          |
|      | 1301       | Wheel Assembly, Bearings, Retainers, Etc             |
|      | 02         | Hubs & Drums, Wheel Studs & Nuts                     |
| 1400 | STEERING   | G 12                                                 |
|      | 1401       | Drag Link                                            |
|      | 02         | Tie Rod                                              |
|      | 03         | Gear Assembly                                        |
|      | 04         | Wheel Assembly                                       |
| 1500 | FRAME &    | BRACKETS 17                                          |
|      | 1502       | Pintle Hooks                                         |
|      | 03         | Spring Brackets, Hangers & Horns                     |
|      | 05         | Spare Wheel Carrier 1                                |
|      | 06         | Frame 17                                             |
| 1600 | SPRINGS    | & SHOCK ABSORBERS                                    |
|      | 1601       | Front & Rear Springs                                 |
|      | 02         | Shackles & Spring Seat                               |
|      | 03         | Shock Absorbers & Stabilizers                        |
| 1700 |            | ENDERS, RUNNING BOARDS, APRONS<br>SHEET METAL)       |
|      | 1701<br>04 | Fenders                                              |