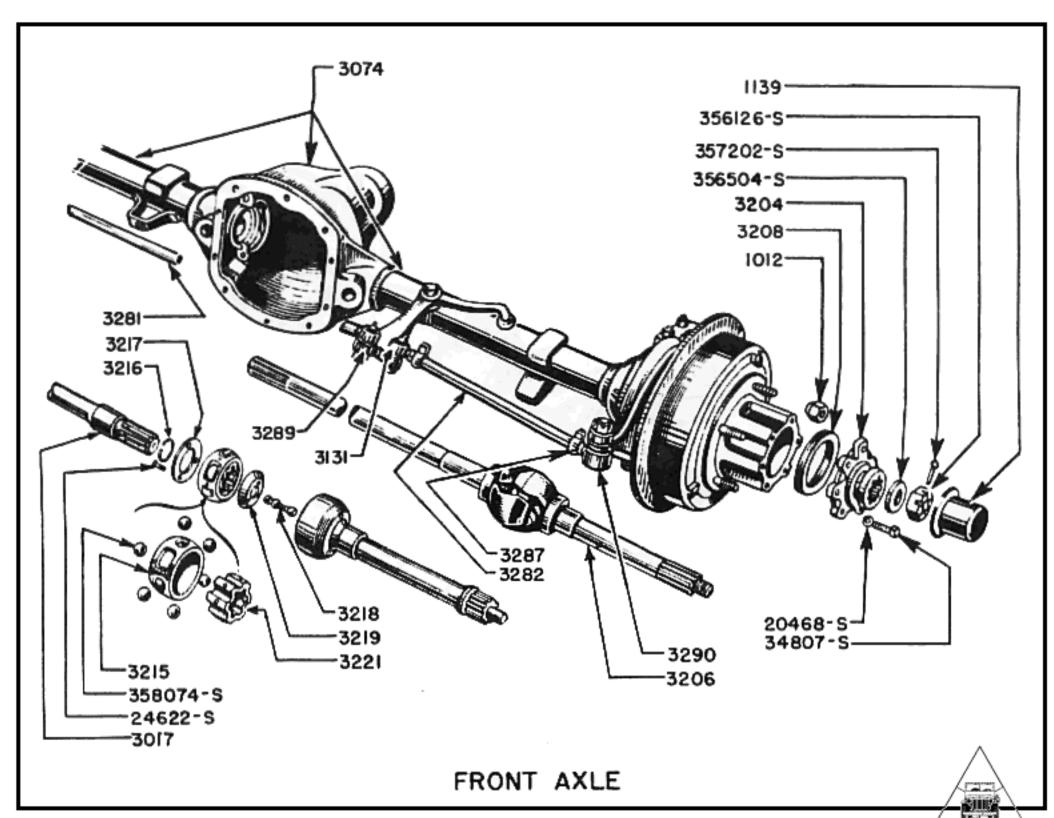

| 0600 | ELECTRIC   | CAL (Cont'd) Tail & Auxiliary Lamp                                   | Page<br>58 |
|------|------------|----------------------------------------------------------------------|------------|
|      | 09         | · · · · · · · · · · · · · · · · · · ·                                | 60         |
|      | 10         | Horn Starting Cables & Connections                                   |            |
|      | 11         | 110-AC-220-AC or DC Service Connection                               |            |
|      | 11         | 110-AC-220-AC OF DC Service Connection                               | 0.5        |
| 0700 | TRANSMIS   |                                                                      |            |
|      | 0700       | Assembly                                                             |            |
|      | 01         | Case                                                                 |            |
|      | 03         | Main Drive Pinion & Bearings                                         | 30         |
|      | 04         | Main Shaft, Gears, Countershaft & Reverse Idler Gears & Countershaft | 30,32      |
|      | 05         | Speedometer Gears                                                    | 64         |
|      | 06         | Shift Forks, Levers & Gearshift Vacuum Booster                       | 33         |
| 0800 | TRANSFE    | R CASE                                                               |            |
|      | 0800       | Assembly                                                             | 36         |
|      | 01         | Case                                                                 |            |
|      | 02         | Drive Gear, Shaft, (Sliding & Low) Bearings                          | 37         |
|      | 04         | Idler Gear & Shaft                                                   |            |
|      | 05         | Declutch Shaft                                                       | 37         |
|      | 06         | Shift Shaft & Fork & Shift Lever                                     | 37         |
|      | 07         | Speedometer Gears                                                    | 64         |
| 0900 | PROPELI    | LER SHAFT AND UNIVERSAL JOINT                                        |            |
|      | 0901       | Propeller Shaft Assembly, Tubes & Flanges                            |            |
|      | 02         | Universal Joints 10                                                  | & 32       |
| 1000 | FRONT A    | XLE                                                                  |            |
|      | 1000       | Front Axle Assembly                                                  | 7          |
|      | 01         | Axle Housing                                                         | _          |
|      | 02         | Differential Case & Carrier Assembly & Bearings                      |            |
|      | 03         | Drive Gear & Pinion Bearings                                         | 11         |
|      | 05         | Universal Drive & Drive Flange, Axle Shaft &                         |            |
|      |            | Universal Joint                                                      | 8 & 9      |
|      | 06         | Steering Knuckle, Flange, & Steering Arm (Front Wheel Drive only)    | . 9        |
|      | 07         | King Pins, Spindle, Etc. (Axle I Beam Type)                          | 8          |
| 1100 | DB 4 D 4 W | * D                                                                  |            |
| 1100 | REAR AX    |                                                                      | 15         |
|      | 1100       | Rear Axle Assembly                                                   | •          |
|      | 01         | Axle Housing Assembly                                                |            |
|      | 02         | Axle Drive Shafts                                                    | •          |
|      | 03         | Differential Case & Carrier Assembly Bearings                        | -          |
|      | 04         | Drive Gear & Pinion & Bearings                                       | .10,10     |