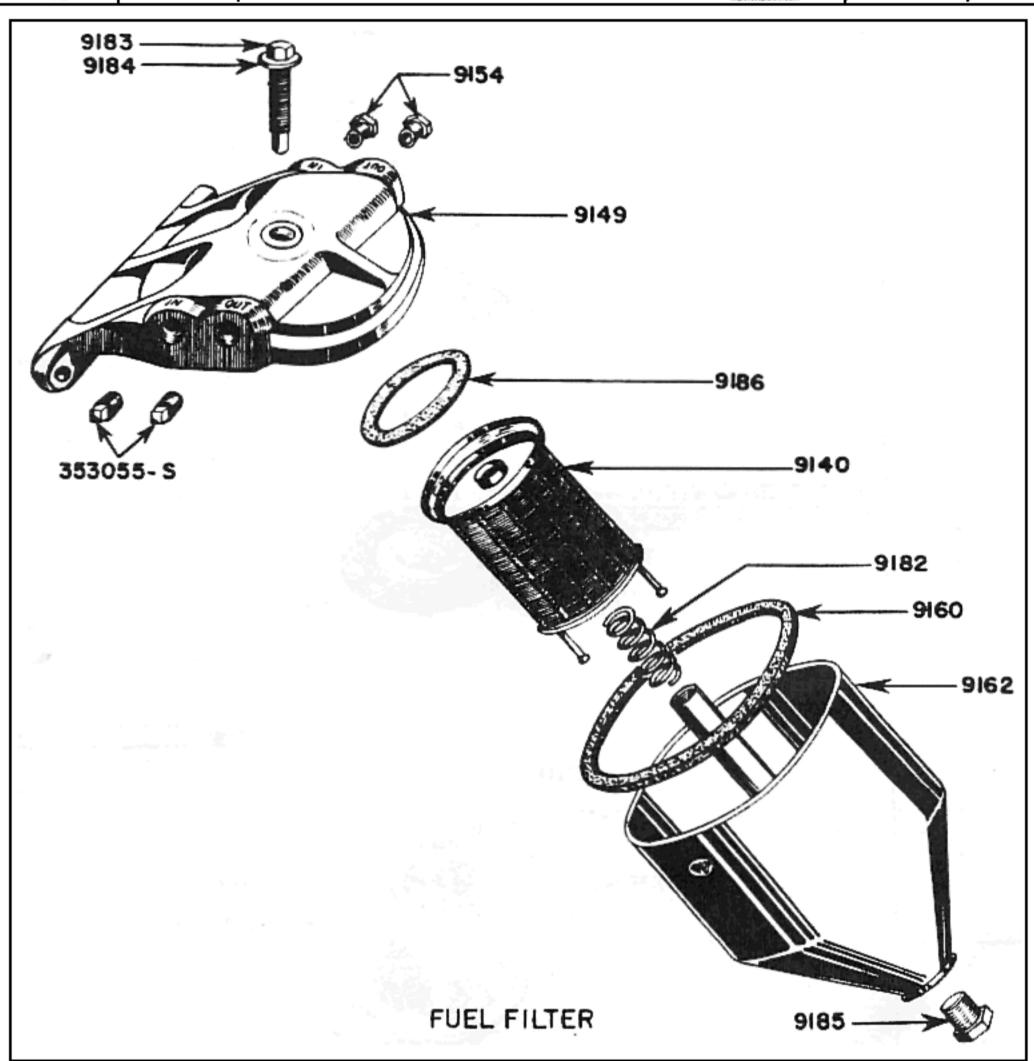

| 0100 | ENGINE   | Da                                                                  | ıge |
|------|----------|---------------------------------------------------------------------|-----|
|      | 0100     | Engine Assembly                                                     | 21  |
|      | 01       | Cylinder Block & Head                                               | 22  |
|      | 02       | Crankshaft, Bearings, Caps & Seals                                  | 28  |
|      | 03       | Pistons, Rings, & Piston Pins                                       | 25  |
|      | 04       | Connecting Rods & Bearings                                          | 25  |
|      | 05       | Valves, Springs, Guides Tappets, Etc., Lifts, Rocker<br>Arm & Shaft | 28  |
|      | 06       | Camshaft, Timing, Bearings, Etc                                     | 25  |
|      | 07       | Oil Pump, Oil Pan, Gauge, Oil Filter & Oil Tank 29,30               | .65 |
|      | 80       | Manifold                                                            | 44  |
|      | 09       | Flywheel, Ring Gear, Etc.                                           | 28  |
|      | 10       | Mountings                                                           | 22  |
| 0200 | CLUTCH   |                                                                     | 33  |
| 0200 | 0201     | Clutch Disc                                                         | 35  |
|      | 02       | Cover, Pressure Plate & Springs                                     | 35  |
|      | 03       | Release Lever, Bearings, Forks, etc.                                | 33  |
|      | 04       | Pedal & Spring                                                      | 34  |
|      | 05       | Pilot Bearing                                                       | 35  |
|      | 00       | Thor Doaring                                                        | 00  |
| 0300 | FUEL SYS | STEM                                                                | 40  |
|      | 0301     | Carburetor, Air Cleaner44,                                          |     |
|      | 02       | Fuel Pump, Fuel Pump Tube, Hose, Fuel Filter, Etc 41,               | ,43 |
|      | 03       | Accelerator Throttle & Choke                                        | 47  |
|      | 04       | Fuel Tank & Lines                                                   | 40  |
| 0400 | EXHAUST  |                                                                     |     |
|      | 0401     | Muffler                                                             | 19  |
|      | 02       | Pipe & Tail Pipe                                                    | 19  |
| 0500 | 0001 710 |                                                                     |     |
| 0500 | COOLING  | Delicher Chall & Core Dillor Core & Caille                          | 38  |
|      | 0501     | Radiator Shell & Core, Filler Cap & Grille                          | 38  |
|      | 02       | Thermostat & Thermometer                                            | 40  |
|      | 03       | Water Pump, Fan, Belt                                               |     |
|      | 05       | Engine Water Fittings & Hose                                        | 39  |
| 0600 | ELECTRIC | CAL .                                                               |     |
|      | 0601     | Generator & Regulator                                               | 49  |
|      | 02       | Starting Motor                                                      | 52  |
|      | 03       | Distributor & Condenser                                             | 54  |
|      | 04       | Ignition Coil & Wiring Sets & Ignition Switch                       | 53  |
|      | 05       | Instruments                                                         | ,52 |
|      | 06       | Light Switches & Cables Wiring Harness                              | 60  |
|      | 07       | Headlamps                                                           | 56  |