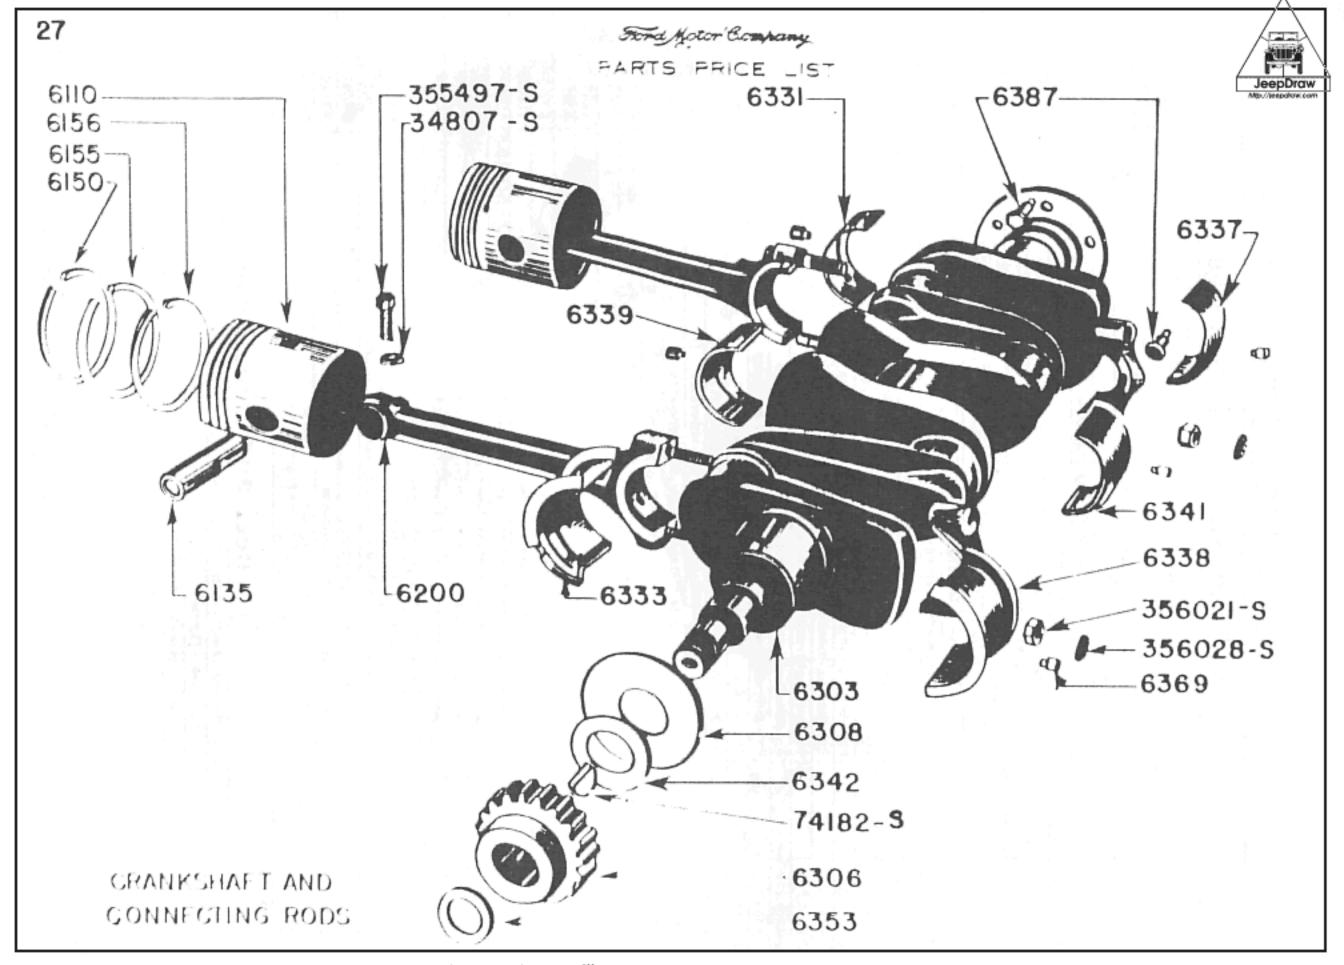

| 0100 | ENGINE   | Da                                                                  | ıge |
|------|----------|---------------------------------------------------------------------|-----|
|      | 0100     | Engine Assembly                                                     | 21  |
|      | 01       | Cylinder Block & Head                                               | 22  |
|      | 02       | Crankshaft, Bearings, Caps & Seals                                  | 28  |
|      | 03       | Pistons, Rings, & Piston Pins                                       | 25  |
|      | 04       | Connecting Rods & Bearings                                          | 25  |
|      | 05       | Valves, Springs, Guides Tappets, Etc., Lifts, Rocker<br>Arm & Shaft | 28  |
|      | 06       | Camshaft, Timing, Bearings, Etc                                     | 25  |
|      | 07       | Oil Pump, Oil Pan, Gauge, Oil Filter & Oil Tank 29,30               | .65 |
|      | 80       | Manifold                                                            | 44  |
|      | 09       | Flywheel, Ring Gear, Etc.                                           | 28  |
|      | 10       | Mountings                                                           | 22  |
| 0200 | CLUTCH   |                                                                     | 33  |
| 0200 | 0201     | Clutch Disc                                                         | 35  |
|      | 02       | Cover, Pressure Plate & Springs                                     | 35  |
|      | 03       | Release Lever, Bearings, Forks, etc.                                | 33  |
|      | 04       | Pedal & Spring                                                      | 34  |
|      | 05       | Pilot Bearing                                                       | 35  |
|      | 00       | Thor Doaring                                                        | 00  |
| 0300 | FUEL SYS | STEM                                                                | 40  |
|      | 0301     | Carburetor, Air Cleaner44,                                          |     |
|      | 02       | Fuel Pump, Fuel Pump Tube, Hose, Fuel Filter, Etc 41,               | ,43 |
|      | 03       | Accelerator Throttle & Choke                                        | 47  |
|      | 04       | Fuel Tank & Lines                                                   | 40  |
| 0400 | EXHAUST  |                                                                     |     |
|      | 0401     | Muffler                                                             | 19  |
|      | 02       | Pipe & Tail Pipe                                                    | 19  |
| 0500 | 0001 710 |                                                                     |     |
| 0500 | COOLING  | Delicher Chall & Core Dillor Core & Caille                          | 38  |
|      | 0501     | Radiator Shell & Core, Filler Cap & Grille                          | 38  |
|      | 02       | Thermostat & Thermometer                                            | 40  |
|      | 03       | Water Pump, Fan, Belt                                               |     |
|      | 05       | Engine Water Fittings & Hose                                        | 39  |
| 0600 | ELECTRIC | CAL .                                                               |     |
|      | 0601     | Generator & Regulator                                               | 49  |
|      | 02       | Starting Motor                                                      | 52  |
|      | 03       | Distributor & Condenser                                             | 54  |
|      | 04       | Ignition Coil & Wiring Sets & Ignition Switch                       | 53  |
|      | 05       | Instruments                                                         | ,52 |
|      | 06       | Light Switches & Cables Wiring Harness                              | 60  |
|      | 07       | Headlamps                                                           | 56  |