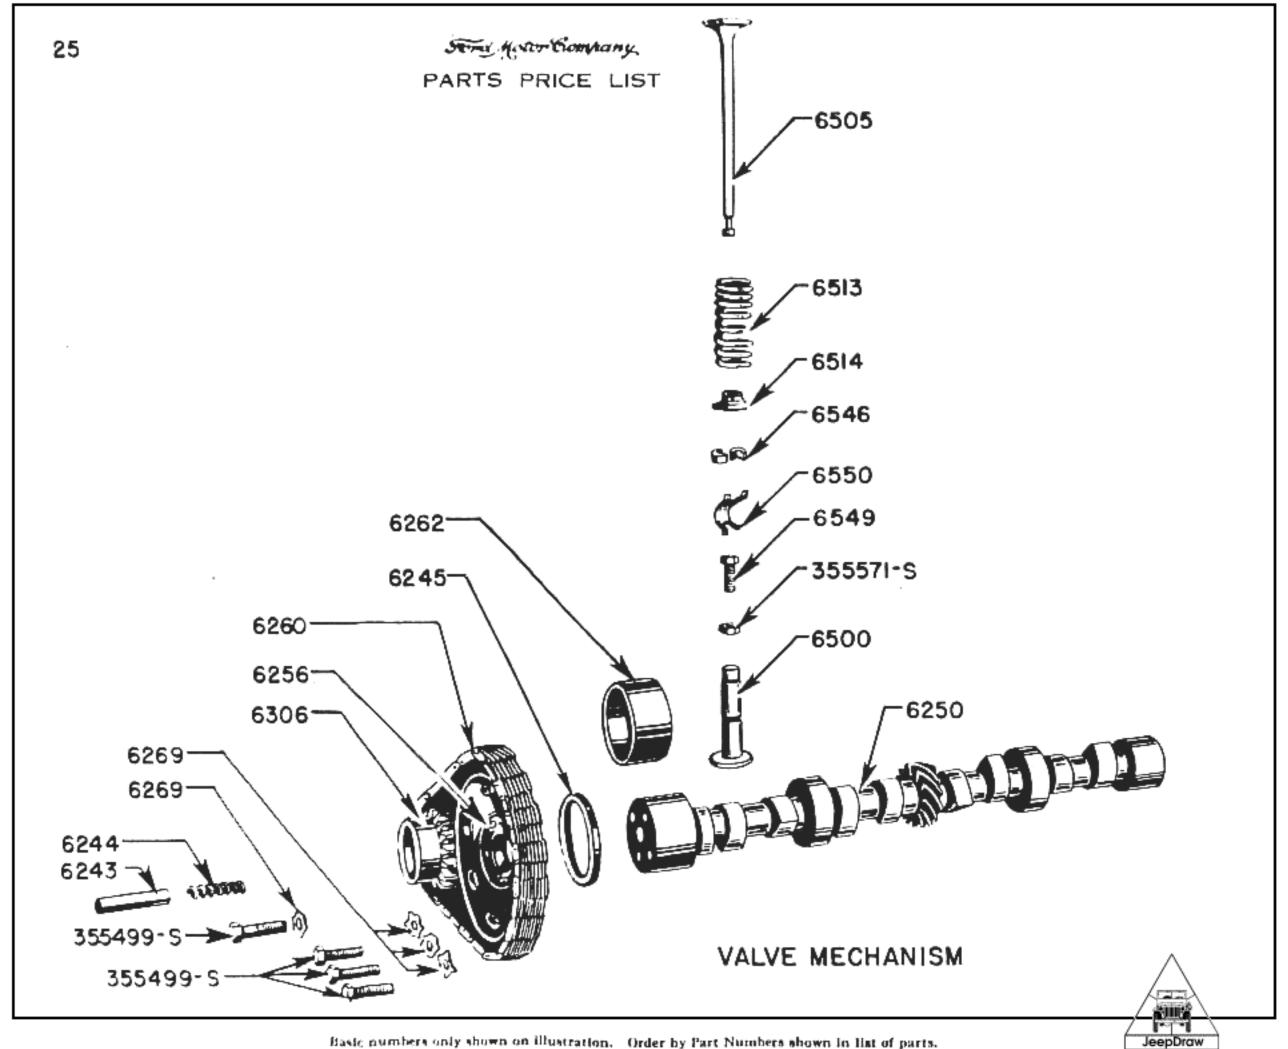

| 0100 | ENGINE   | Da                                                                  | ıge |
|------|----------|---------------------------------------------------------------------|-----|
|      | 0100     | Engine Assembly                                                     | 21  |
|      | 01       | Cylinder Block & Head                                               | 22  |
|      | 02       | Crankshaft, Bearings, Caps & Seals                                  | 28  |
|      | 03       | Pistons, Rings, & Piston Pins                                       | 25  |
|      | 04       | Connecting Rods & Bearings                                          | 25  |
|      | 05       | Valves, Springs, Guides Tappets, Etc., Lifts, Rocker<br>Arm & Shaft | 28  |
|      | 06       | Camshaft, Timing, Bearings, Etc                                     | 25  |
|      | 07       | Oil Pump, Oil Pan, Gauge, Oil Filter & Oil Tank 29,30               | .65 |
|      | 80       | Manifold                                                            | 44  |
|      | 09       | Flywheel, Ring Gear, Etc.                                           | 28  |
|      | 10       | Mountings                                                           | 22  |
| 0200 | CLUTCH   |                                                                     | 33  |
| 0200 | 0201     | Clutch Disc                                                         | 35  |
|      | 02       | Cover, Pressure Plate & Springs                                     | 35  |
|      | 03       | Release Lever, Bearings, Forks, etc.                                | 33  |
|      | 04       | Pedal & Spring                                                      | 34  |
|      | 05       | Pilot Bearing                                                       | 35  |
|      | 00       | Thor Doaring                                                        | 00  |
| 0300 | FUEL SYS | STEM                                                                | 40  |
|      | 0301     | Carburetor, Air Cleaner44,                                          |     |
|      | 02       | Fuel Pump, Fuel Pump Tube, Hose, Fuel Filter, Etc 41,               | ,43 |
|      | 03       | Accelerator Throttle & Choke                                        | 47  |
|      | 04       | Fuel Tank & Lines                                                   | 40  |
| 0400 | EXHAUST  |                                                                     |     |
|      | 0401     | Muffler                                                             | 19  |
|      | 02       | Pipe & Tail Pipe                                                    | 19  |
| 0500 | 0001 710 |                                                                     |     |
| 0500 | COOLING  | Delicher Chall & Core Dillor Core & Caille                          | 38  |
|      | 0501     | Radiator Shell & Core, Filler Cap & Grille                          | 38  |
|      | 02       | Thermostat & Thermometer                                            | 40  |
|      | 03       | Water Pump, Fan, Belt                                               |     |
|      | 05       | Engine Water Fittings & Hose                                        | 39  |
| 0600 | ELECTRIC | CAL .                                                               |     |
|      | 0601     | Generator & Regulator                                               | 49  |
|      | 02       | Starting Motor                                                      | 52  |
|      | 03       | Distributor & Condenser                                             | 54  |
|      | 04       | Ignition Coil & Wiring Sets & Ignition Switch                       | 53  |
|      | 05       | Instruments                                                         | ,52 |
|      | 06       | Light Switches & Cables Wiring Harness                              | 60  |
|      | 07       | Headlamps                                                           | 56  |