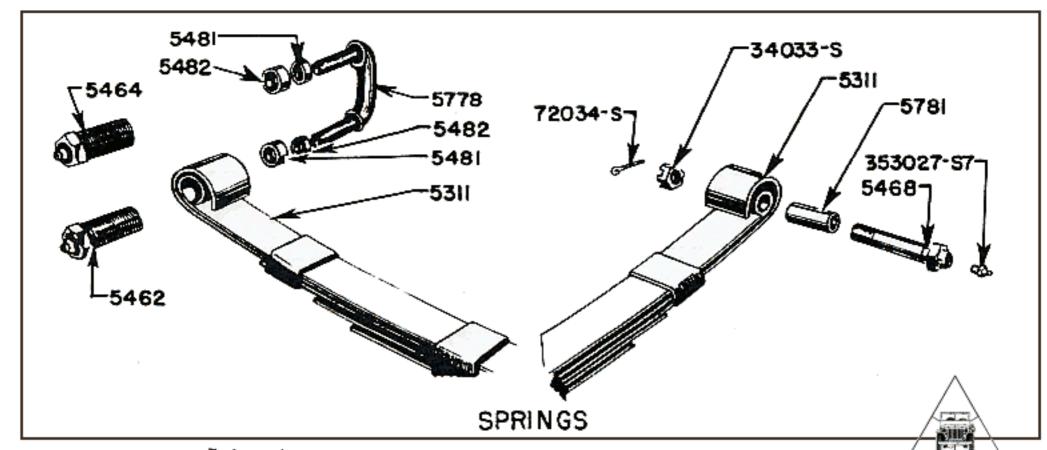

| 1200 | BRAKES     | Page<br>1                                            |
|------|------------|------------------------------------------------------|
|      | 1201       | Hand Brake & Parts 5                                 |
|      | 02         | Shoes & Lining, Service Brake                        |
|      | 03         | Brake Shoe Support, Guide Springs & Adjusting Pins 2 |
|      | 04         | Pedal & Spring 5                                     |
|      | 05         | Hydraulic Master Cylinder 4                          |
|      | 07         | Hydraulic Wheel Cylinders                            |
|      | 80         | Brake Dust Shield 1                                  |
|      | 09         | Hydraulic Brake Lines, Pipes & Hoses, Tubes & Clips  |
|      |            | <u></u> -                                            |
| 1300 | WHEELS,    | HUBS & DRUMS (FRONT & REAR)                          |
|      | 1301       | Wheel Assembly, Bearings, Retainers, Etc             |
|      | 02         | Hubs & Drums, Wheel Studs & Nuts                     |
| 1400 | STEERING   | G 12                                                 |
|      | 1401       | Drag Link                                            |
|      | 02         | Tie Rod                                              |
|      | 03         | Gear Assembly                                        |
|      | 04         | Wheel Assembly                                       |
| 1500 | FRAME &    | BRACKETS 17                                          |
|      | 1502       | Pintle Hooks                                         |
|      | 03         | Spring Brackets, Hangers & Horns                     |
|      | 05         | Spare Wheel Carrier 1                                |
|      | 06         | Frame 17                                             |
| 1600 | SPRINGS    | & SHOCK ABSORBERS                                    |
|      | 1601       | Front & Rear Springs                                 |
|      | 02         | Shackles & Spring Seat                               |
|      | 03         | Shock Absorbers & Stabilizers                        |
| 1700 |            | ENDERS, RUNNING BOARDS, APRONS<br>SHEET METAL)       |
|      | 1701<br>04 | Fenders                                              |