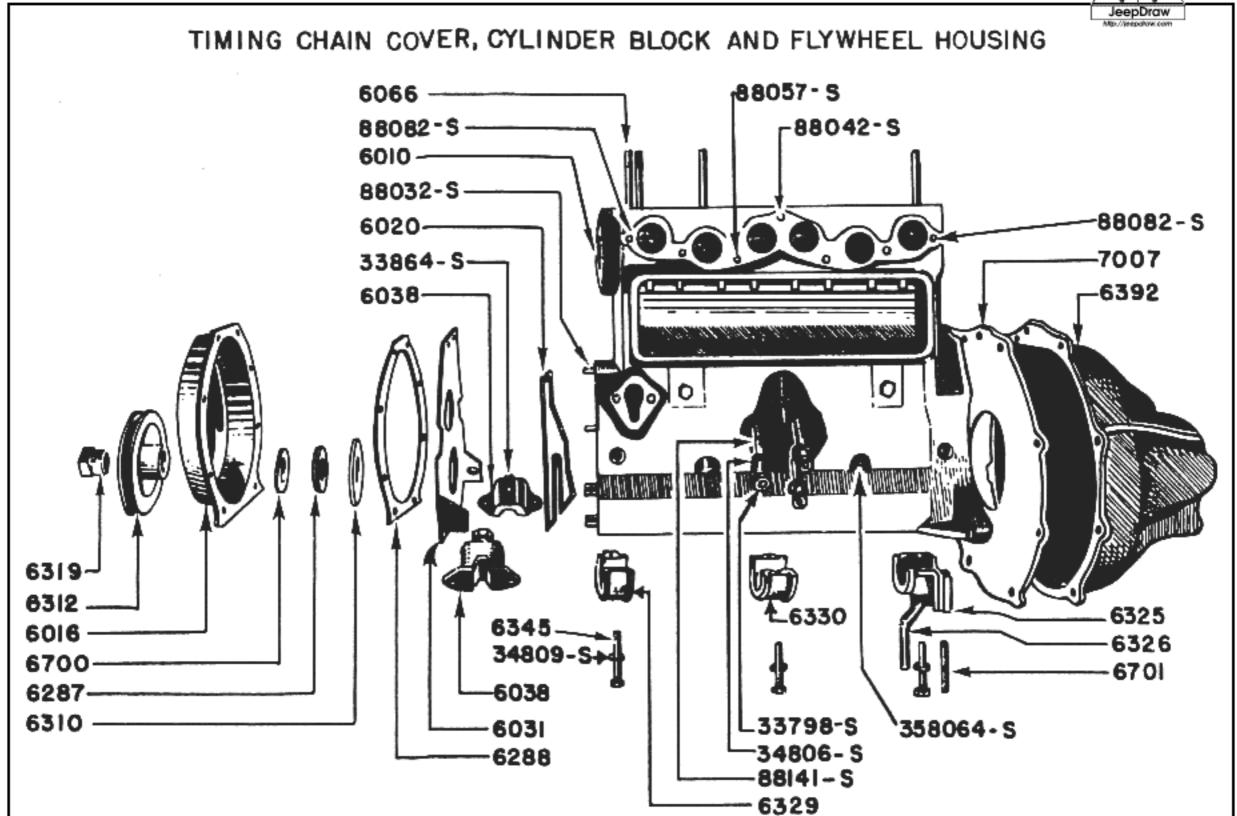

| 0100 | ENGINE   | Da                                                                  | ıge |
|------|----------|---------------------------------------------------------------------|-----|
|      | 0100     | Engine Assembly                                                     | 21  |
|      | 01       | Cylinder Block & Head                                               | 22  |
|      | 02       | Crankshaft, Bearings, Caps & Seals                                  | 28  |
|      | 03       | Pistons, Rings, & Piston Pins                                       | 25  |
|      | 04       | Connecting Rods & Bearings                                          | 25  |
|      | 05       | Valves, Springs, Guides Tappets, Etc., Lifts, Rocker<br>Arm & Shaft | 28  |
|      | 06       | Camshaft, Timing, Bearings, Etc                                     | 25  |
|      | 07       | Oil Pump, Oil Pan, Gauge, Oil Filter & Oil Tank 29,30               | .65 |
|      | 80       | Manifold                                                            | 44  |
|      | 09       | Flywheel, Ring Gear, Etc.                                           | 28  |
|      | 10       | Mountings                                                           | 22  |
| 0200 | CLUTCH   |                                                                     | 33  |
| 0200 | 0201     | Clutch Disc                                                         | 35  |
|      | 02       | Cover, Pressure Plate & Springs                                     | 35  |
|      | 03       | Release Lever, Bearings, Forks, etc.                                | 33  |
|      | 04       | Pedal & Spring                                                      | 34  |
|      | 05       | Pilot Bearing                                                       | 35  |
|      | 00       | Thor Doaring                                                        | 00  |
| 0300 | FUEL SYS | STEM                                                                | 40  |
|      | 0301     | Carburetor, Air Cleaner44,                                          |     |
|      | 02       | Fuel Pump, Fuel Pump Tube, Hose, Fuel Filter, Etc 41,               | ,43 |
|      | 03       | Accelerator Throttle & Choke                                        | 47  |
|      | 04       | Fuel Tank & Lines                                                   | 40  |
| 0400 | EXHAUST  |                                                                     |     |
|      | 0401     | Muffler                                                             | 19  |
|      | 02       | Pipe & Tail Pipe                                                    | 19  |
| 0500 | 0001 710 |                                                                     |     |
| 0500 | COOLING  | Delicher Chall & Core Dillor Core & Caille                          | 38  |
|      | 0501     | Radiator Shell & Core, Filler Cap & Grille                          | 38  |
|      | 02       | Thermostat & Thermometer                                            | 40  |
|      | 03       | Water Pump, Fan, Belt                                               |     |
|      | 05       | Engine Water Fittings & Hose                                        | 39  |
| 0600 | ELECTRIC | CAL .                                                               |     |
|      | 0601     | Generator & Regulator                                               | 49  |
|      | 02       | Starting Motor                                                      | 52  |
|      | 03       | Distributor & Condenser                                             | 54  |
|      | 04       | Ignition Coil & Wiring Sets & Ignition Switch                       | 53  |
|      | 05       | Instruments                                                         | ,52 |
|      | 06       | Light Switches & Cables Wiring Harness                              | 60  |
|      | 07       | Headlamps                                                           | 56  |

| 0600 | ELECTRIC   | CAL (Cont'd) Tail & Auxiliary Lamp                                   | Page<br>58 |
|------|------------|----------------------------------------------------------------------|------------|
|      | 09         | · · · · · · · · · · · · · · · · · · ·                                | 60         |
|      | 10         | Horn Starting Cables & Connections                                   |            |
|      | 11         | 110-AC-220-AC or DC Service Connection                               |            |
|      | 11         | 110-AC-220-AC OF DC Service Connection                               | 0.5        |
| 0700 | TRANSMIS   |                                                                      |            |
|      | 0700       | Assembly                                                             |            |
|      | 01         | Case                                                                 |            |
|      | 03         | Main Drive Pinion & Bearings                                         | 30         |
|      | 04         | Main Shaft, Gears, Countershaft & Reverse Idler Gears & Countershaft | 30,32      |
|      | 05         | Speedometer Gears                                                    | 64         |
|      | 06         | Shift Forks, Levers & Gearshift Vacuum Booster                       | 33         |
| 0800 | TRANSFE    | R CASE                                                               |            |
|      | 0800       | Assembly                                                             | 36         |
|      | 01         | Case                                                                 |            |
|      | 02         | Drive Gear, Shaft, (Sliding & Low) Bearings                          | 37         |
|      | 04         | Idler Gear & Shaft                                                   |            |
|      | 05         | Declutch Shaft                                                       | 37         |
|      | 06         | Shift Shaft & Fork & Shift Lever                                     | 37         |
|      | 07         | Speedometer Gears                                                    | 64         |
| 0900 | PROPELI    | LER SHAFT AND UNIVERSAL JOINT                                        |            |
|      | 0901       | Propeller Shaft Assembly, Tubes & Flanges                            |            |
|      | 02         | Universal Joints 10                                                  | & 32       |
| 1000 | FRONT A    | XLE                                                                  |            |
|      | 1000       | Front Axle Assembly                                                  | 7          |
|      | 01         | Axle Housing                                                         | _          |
|      | 02         | Differential Case & Carrier Assembly & Bearings                      |            |
|      | 03         | Drive Gear & Pinion Bearings                                         | 11         |
|      | 05         | Universal Drive & Drive Flange, Axle Shaft &                         |            |
|      |            | Universal Joint                                                      | 8 & 9      |
|      | 06         | Steering Knuckle, Flange, & Steering Arm (Front Wheel Drive only)    | . 9        |
|      | 07         | King Pins, Spindle, Etc. (Axle I Beam Type)                          | 8          |
| 1100 | DB 4 D 4 W | * D                                                                  |            |
| 1100 | REAR AX    |                                                                      | 15         |
|      | 1100       | Rear Axle Assembly                                                   | •          |
|      | 01         | Axle Housing Assembly                                                |            |
|      | 02         | Axle Drive Shafts                                                    | •          |
|      | 03         | Differential Case & Carrier Assembly Bearings                        | -          |
|      | 04         | Drive Gear & Pinion & Bearings                                       | .10,10     |