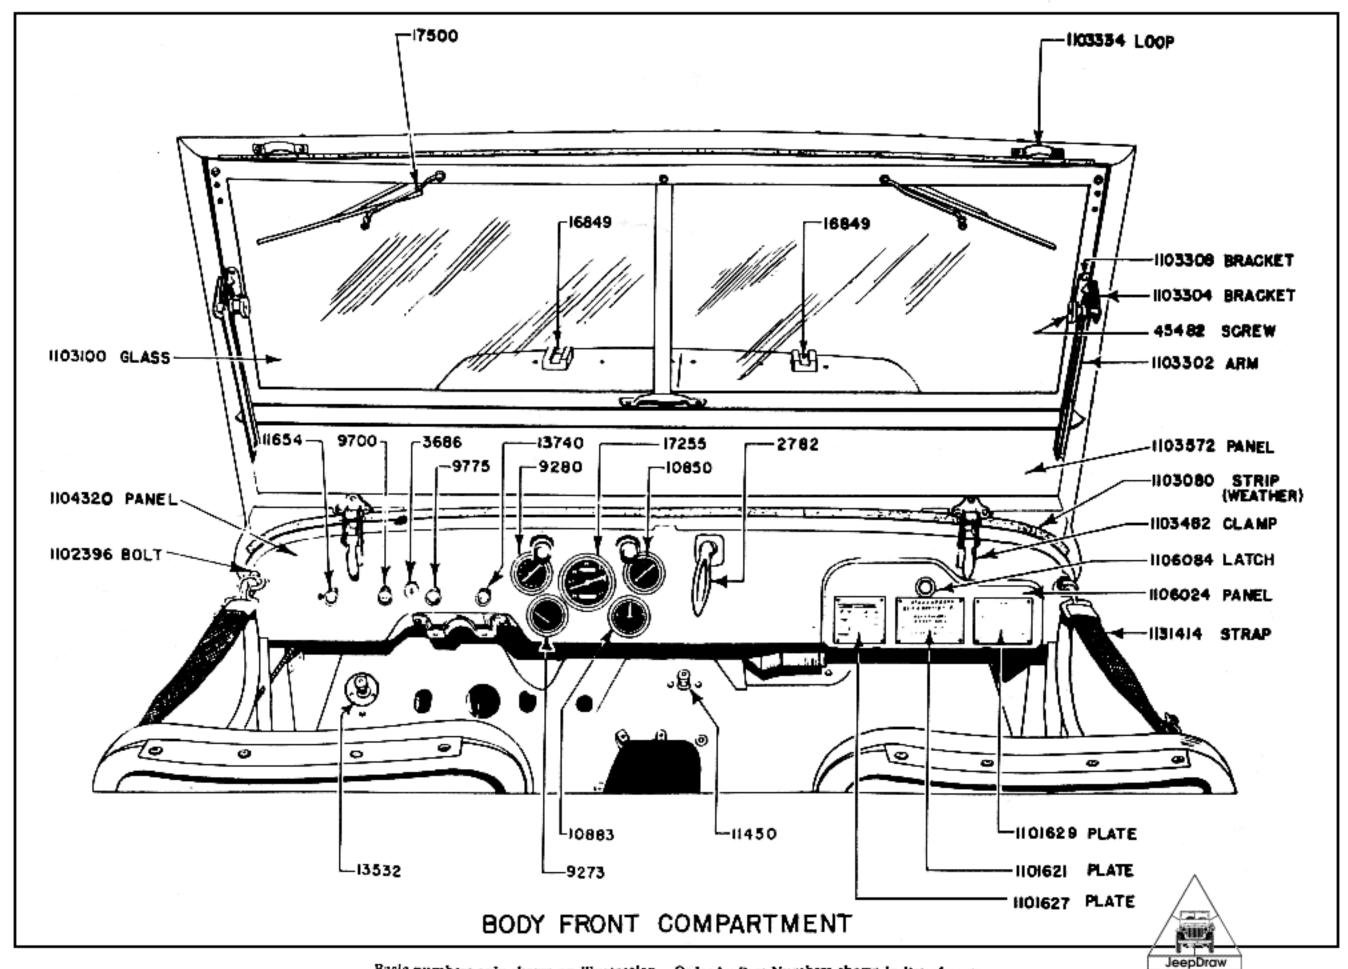

| 1800         | BODY                   |                                                             | 67                |
|--------------|------------------------|-------------------------------------------------------------|-------------------|
|              | 1801<br>02<br>04<br>05 | Floor Mats & Seals Floor Boards & Covers                    | 64,67<br>69<br>69 |
|              | 00                     | Handle, Locks, Etc., Door (Complete) Door & Window Fittings | 71                |
|              | 06                     | Tool Box                                                    | 71                |
|              | 07                     | Body Parts                                                  | 72                |
| 2100         | BUMPERS                | & GUARDS                                                    |                   |
|              | 2101                   | Bumpers                                                     | 64                |
|              | 03                     | Radiator Guard                                              | 39                |
| 2200         | MISCELLA               | NEOUS BODY & CHASSIS & ACCESSORIES                          |                   |
|              | 2201                   | Rear View Mirror                                            | 64                |
|              | 02                     | Identification & Caution Plates                             | 74                |
|              | 03                     | Speedometers & Parts                                        | 64                |
| <b>230</b> 0 | GENERAL                | USE, STANDARDIZED PARTS                                     |                   |
|              | 2303                   | Skid Chains                                                 | 65                |
|              | 04                     | Nuts, Bolts, Screws, Washers, & Rivets(Other                |                   |
|              | 05                     | than Special)                                               | ,                 |
|              | 06                     | Clevis Pins (Other than Special)                            |                   |
|              | 10                     | Tarpaulins, Bows, Corners, Covers, & End Curtains           | 63<br>74          |
|              |                        | ,,,,,,,                                                     | • •               |
| 2500         | BEARINGS               |                                                             | 79                |
|              | 2501<br>02             | Ball Bearings                                               | 79<br>79          |