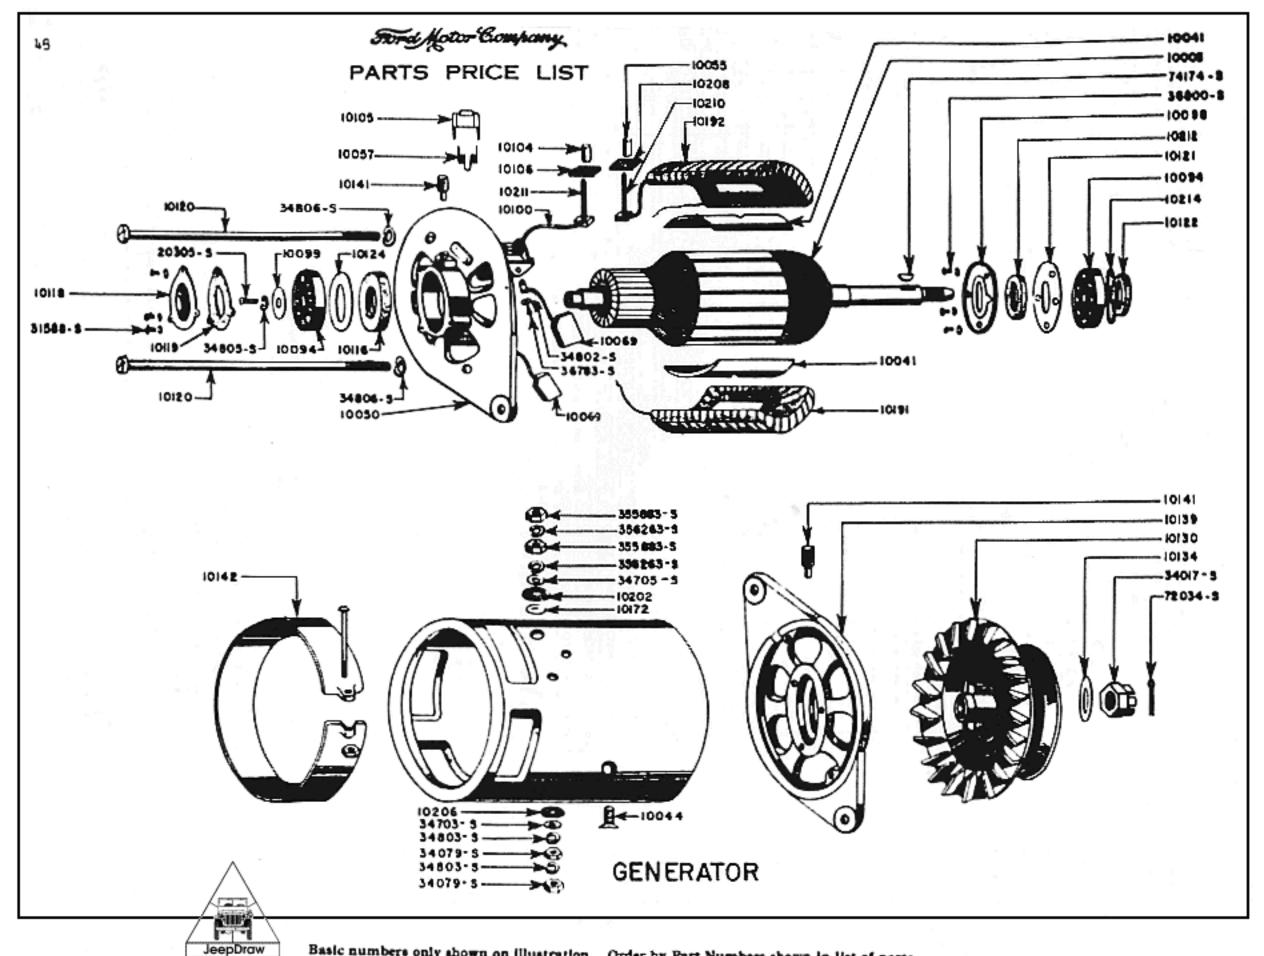

#### BASIC PART NUMBER GROUPING

| Basic       |                          | Basic       |                              |
|-------------|--------------------------|-------------|------------------------------|
| Part Number | Group                    | Part Number | Group                        |
| 1000-1250   | Wheels, Hubs & Rims      | 9904-9974   | Carburetor                   |
| 1351-1499   | Spare Wheel Carrier      | 10000-10449 | Generator                    |
| 1500-1723   | Tires                    | 10500-10649 | Cutout                       |
| 2006-2449   | Brakes (Service)         | 10650-10848 | Battery                      |
| 2450-2553   | Brake (Controls)         | 10849-10899 | Instrument Cluster & Ammeter |
| 2594-2872   | Brakes (Emergency)       | 11000-11516 | Starter Motor                |
| 3000-3451   | Front Axle               | 11648-11688 | Lighting Switch              |
| 3500-3743   | Steering Gear            | 1200-12327  | Ignition Coil, Distributor,  |
| 4000-4799   | Rear Axle                |             | Condenser                    |
| 4800-4999   | Coupling Shaft           | 12405-12425 | Spark Plug                   |
| 5000-5149   | Frame & Brackets         | 13002-13399 | Head, Fender & Cowl Lamps    |
| 5150-5224   | Battery Brackets & Parts | 13400-13799 | Lighting Stop, Tail &        |
| 5255-5299   | Muffler & Exhaust Pipe   |             | Dome Lights                  |
| 5300-5515   | Front Springs            | 13800-13899 | Horn                         |
| 5550-5818   | Rear Springs             | 14054-14621 | Wiring                       |
| 6000-6928   | Engine                   | 16000-16149 | Front Fender                 |
| 7000-7449   | Transmission             | 16150-16449 | Rear Fender                  |
| 7500-7646   | Clutch                   | 16450-16524 | Running Board                |
|             | Radiator                 | 16525-16599 | Running Board Shields        |
| 8500-8599   | Water Pump Assy          | 16600-16799 | Hood                         |
| 8600-8633   | Fan                      | 17003-17088 | Tools                        |
| 9002-9269   | Fuel Tank                | 17250-17499 | Speedometer                  |
| 9270-9420   | Fuel Pump                | 17500-17674 | Windshield Wiper             |
| 9421-9499   | Manifolds, Clamps, etc.  | 17750-17999 | Bumpers                      |
| 9500-9699   | Carburetor               | 18000-18199 | Shock Absorber               |
| 9700-9828   | Acc.Spark & Throttle     | 18400-18600 | Miscellaneous Accessories    |
|             | Control Rods             | 18650-18675 | Oil Filter                   |