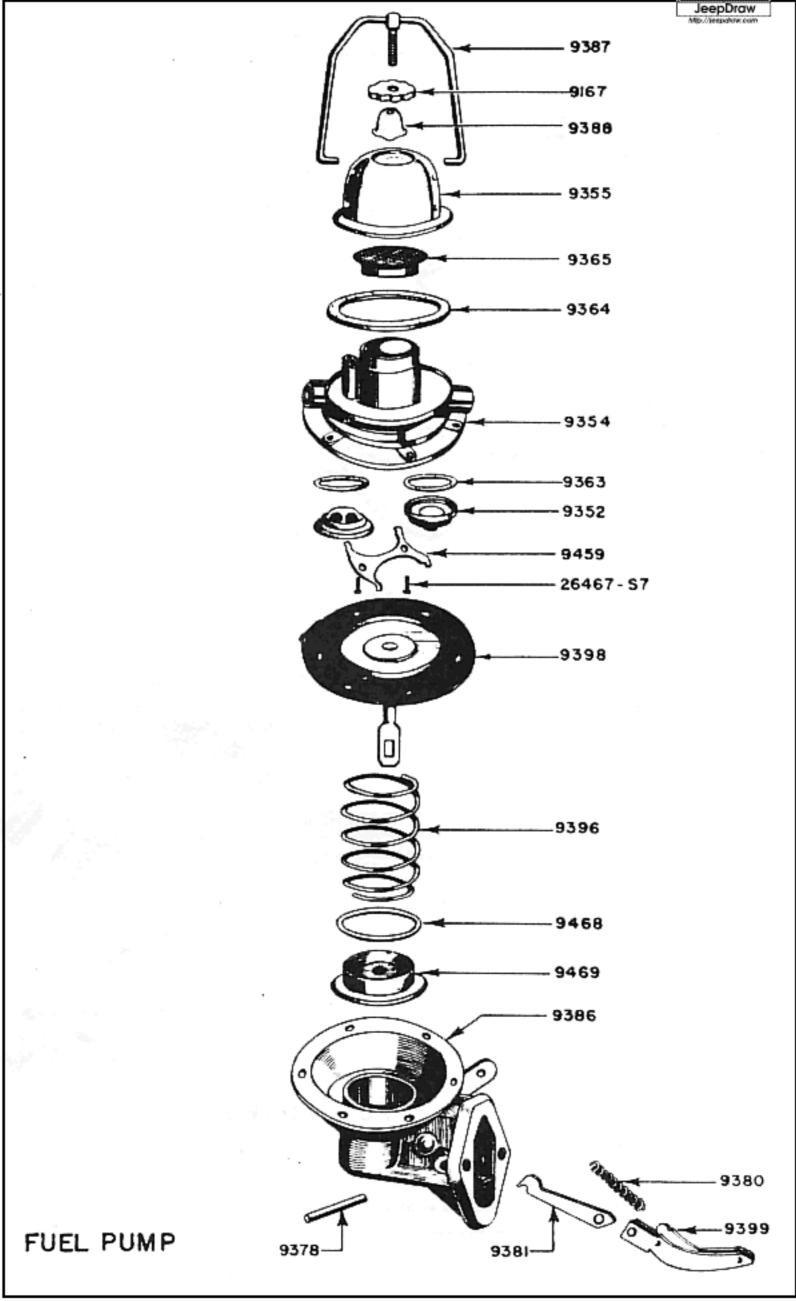

| 0100 | ENGINE   | Da                                                                  | ıge |
|------|----------|---------------------------------------------------------------------|-----|
|      | 0100     | Engine Assembly                                                     | 21  |
|      | 01       | Cylinder Block & Head                                               | 22  |
|      | 02       | Crankshaft, Bearings, Caps & Seals                                  | 28  |
|      | 03       | Pistons, Rings, & Piston Pins                                       | 25  |
|      | 04       | Connecting Rods & Bearings                                          | 25  |
|      | 05       | Valves, Springs, Guides Tappets, Etc., Lifts, Rocker<br>Arm & Shaft | 28  |
|      | 06       | Camshaft, Timing, Bearings, Etc                                     | 25  |
|      | 07       | Oil Pump, Oil Pan, Gauge, Oil Filter & Oil Tank 29,30               | .65 |
|      | 80       | Manifold                                                            | 44  |
|      | 09       | Flywheel, Ring Gear, Etc.                                           | 28  |
|      | 10       | Mountings                                                           | 22  |
| 0200 | CLUTCH   |                                                                     | 33  |
| 0200 | 0201     | Clutch Disc                                                         | 35  |
|      | 02       | Cover, Pressure Plate & Springs                                     | 35  |
|      | 03       | Release Lever, Bearings, Forks, etc.                                | 33  |
|      | 04       | Pedal & Spring                                                      | 34  |
|      | 05       | Pilot Bearing                                                       | 35  |
|      | 00       | Thor Doaring                                                        | 00  |
| 0300 | FUEL SYS | STEM                                                                | 40  |
|      | 0301     | Carburetor, Air Cleaner44,                                          |     |
|      | 02       | Fuel Pump, Fuel Pump Tube, Hose, Fuel Filter, Etc 41,               | ,43 |
|      | 03       | Accelerator Throttle & Choke                                        | 47  |
|      | 04       | Fuel Tank & Lines                                                   | 40  |
| 0400 | EXHAUST  |                                                                     |     |
|      | 0401     | Muffler                                                             | 19  |
|      | 02       | Pipe & Tail Pipe                                                    | 19  |
| 0500 | 0001 710 |                                                                     |     |
| 0500 | COOLING  | Delicher Chall & Core Dillor Core & Caille                          | 38  |
|      | 0501     | Radiator Shell & Core, Filler Cap & Grille                          | 38  |
|      | 02       | Thermostat & Thermometer                                            | 40  |
|      | 03       | Water Pump, Fan, Belt                                               |     |
|      | 05       | Engine Water Fittings & Hose                                        | 39  |
| 0600 | ELECTRIC | CAL .                                                               |     |
|      | 0601     | Generator & Regulator                                               | 49  |
|      | 02       | Starting Motor                                                      | 52  |
|      | 03       | Distributor & Condenser                                             | 54  |
|      | 04       | Ignition Coil & Wiring Sets & Ignition Switch                       | 53  |
|      | 05       | Instruments                                                         | ,52 |
|      | 06       | Light Switches & Cables Wiring Harness                              | 60  |
|      | 07       | Headlamps                                                           | 56  |