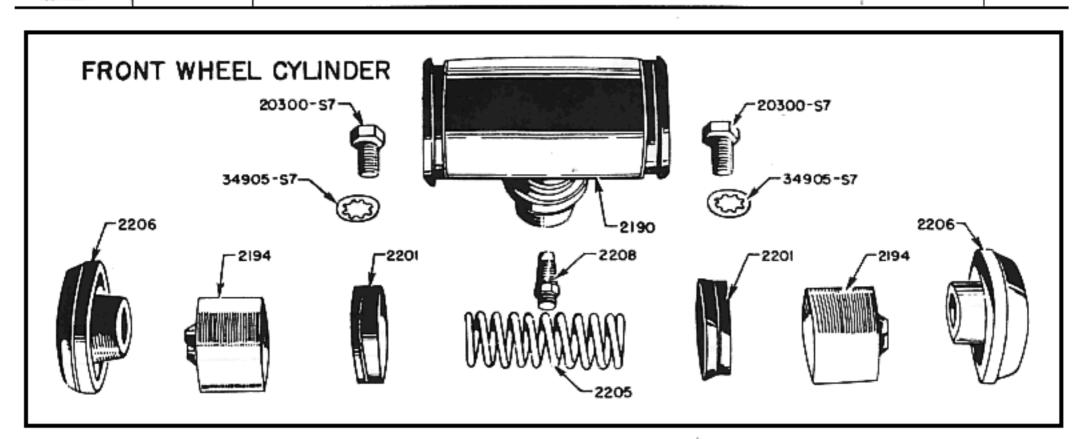

| 1200 | BRAKES     | Page<br>1                                            |
|------|------------|------------------------------------------------------|
|      | 1201       | Hand Brake & Parts 5                                 |
|      | 02         | Shoes & Lining, Service Brake                        |
|      | 03         | Brake Shoe Support, Guide Springs & Adjusting Pins 2 |
|      | 04         | Pedal & Spring 5                                     |
|      | 05         | Hydraulic Master Cylinder 4                          |
|      | 07         | Hydraulic Wheel Cylinders                            |
|      | 80         | Brake Dust Shield 1                                  |
|      | 09         | Hydraulic Brake Lines, Pipes & Hoses, Tubes & Clips  |
|      |            | <u></u> -                                            |
| 1300 | WHEELS,    | HUBS & DRUMS (FRONT & REAR)                          |
|      | 1301       | Wheel Assembly, Bearings, Retainers, Etc             |
|      | 02         | Hubs & Drums, Wheel Studs & Nuts                     |
| 1400 | STEERING   | G 12                                                 |
|      | 1401       | Drag Link                                            |
|      | 02         | Tie Rod                                              |
|      | 03         | Gear Assembly                                        |
|      | 04         | Wheel Assembly                                       |
| 1500 | FRAME &    | BRACKETS 17                                          |
|      | 1502       | Pintle Hooks                                         |
|      | 03         | Spring Brackets, Hangers & Horns                     |
|      | 05         | Spare Wheel Carrier 1                                |
|      | 06         | Frame 17                                             |
| 1600 | SPRINGS    | & SHOCK ABSORBERS                                    |
|      | 1601       | Front & Rear Springs                                 |
|      | 02         | Shackles & Spring Seat                               |
|      | 03         | Shock Absorbers & Stabilizers                        |
| 1700 |            | ENDERS, RUNNING BOARDS, APRONS<br>SHEET METAL)       |
|      | 1701<br>04 | Fenders                                              |