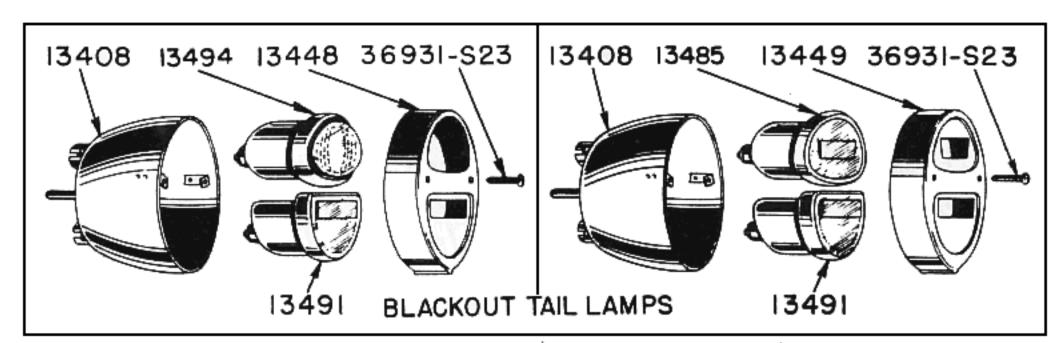

| 0600 | ELECTRIC   | CAL (Cont'd) Tail & Auxiliary Lamp                                   | Page<br>58 |
|------|------------|----------------------------------------------------------------------|------------|
|      | 09         | · · · · · · · · · · · · · · · · · · ·                                | 60         |
|      | 10         | Horn Starting Cables & Connections                                   |            |
|      | 11         | 110-AC-220-AC or DC Service Connection                               |            |
|      | 11         | 110-AC-220-AC OF DC Service Connection                               | 0.5        |
| 0700 | TRANSMIS   |                                                                      |            |
|      | 0700       | Assembly                                                             |            |
|      | 01         | Case                                                                 |            |
|      | 03         | Main Drive Pinion & Bearings                                         | 30         |
|      | 04         | Main Shaft, Gears, Countershaft & Reverse Idler Gears & Countershaft | 30,32      |
|      | 05         | Speedometer Gears                                                    | 64         |
|      | 06         | Shift Forks, Levers & Gearshift Vacuum Booster                       | 33         |
| 0800 | TRANSFE    | R CASE                                                               |            |
|      | 0800       | Assembly                                                             | 36         |
|      | 01         | Case                                                                 |            |
|      | 02         | Drive Gear, Shaft, (Sliding & Low) Bearings                          | 37         |
|      | 04         | Idler Gear & Shaft                                                   |            |
|      | 05         | Declutch Shaft                                                       | 37         |
|      | 06         | Shift Shaft & Fork & Shift Lever                                     | 37         |
|      | 07         | Speedometer Gears                                                    | 64         |
| 0900 | PROPELI    | LER SHAFT AND UNIVERSAL JOINT                                        |            |
|      | 0901       | Propeller Shaft Assembly, Tubes & Flanges                            |            |
|      | 02         | Universal Joints 10                                                  | & 32       |
| 1000 | FRONT A    | XLE                                                                  |            |
|      | 1000       | Front Axle Assembly                                                  | 7          |
|      | 01         | Axle Housing                                                         | _          |
|      | 02         | Differential Case & Carrier Assembly & Bearings                      |            |
|      | 03         | Drive Gear & Pinion Bearings                                         | 11         |
|      | 05         | Universal Drive & Drive Flange, Axle Shaft &                         |            |
|      |            | Universal Joint                                                      | 8 & 9      |
|      | 06         | Steering Knuckle, Flange, & Steering Arm (Front Wheel Drive only)    | . 9        |
|      | 07         | King Pins, Spindle, Etc. (Axle I Beam Type)                          | 8          |
| 1100 | DB 4 D 4 W | * D                                                                  |            |
| 1100 | REAR AX    |                                                                      | 15         |
|      | 1100       | Rear Axle Assembly                                                   | •          |
|      | 01         | Axle Housing Assembly                                                |            |
|      | 02         | Axle Drive Shafts                                                    | •          |
|      | 03         | Differential Case & Carrier Assembly Bearings                        | -          |
|      | 04         | Drive Gear & Pinion & Bearings                                       | .10,10     |