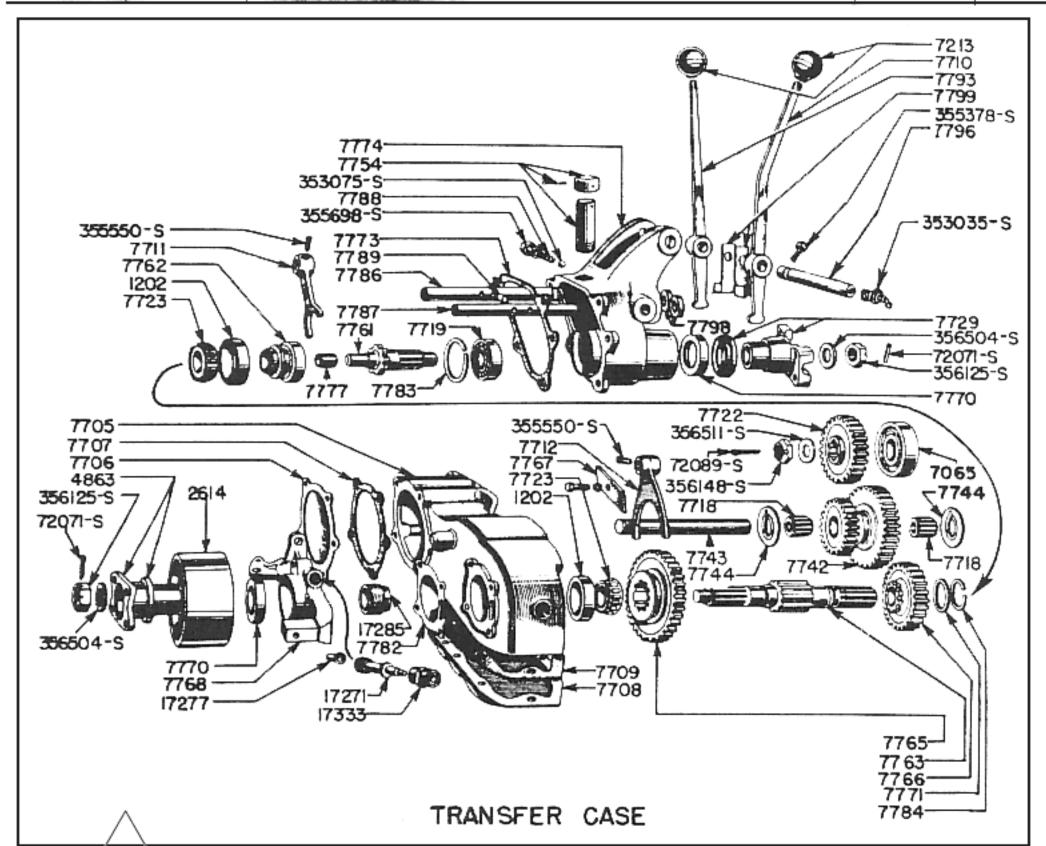

| 0600 | ELECTRIC   | CAL (Cont'd) Tail & Auxiliary Lamp                                   | Page<br>58 |
|------|------------|----------------------------------------------------------------------|------------|
|      | 09         | · · · · · · · · · · · · · · · · · · ·                                | 60         |
|      | 10         | Horn Starting Cables & Connections                                   |            |
|      | 11         | 110-AC-220-AC or DC Service Connection                               |            |
|      | 11         | 110-AC-220-AC OF DC Service Connection                               | 0.5        |
| 0700 | TRANSMIS   |                                                                      |            |
|      | 0700       | Assembly                                                             |            |
|      | 01         | Case                                                                 |            |
|      | 03         | Main Drive Pinion & Bearings                                         | 30         |
|      | 04         | Main Shaft, Gears, Countershaft & Reverse Idler Gears & Countershaft | 30,32      |
|      | 05         | Speedometer Gears                                                    | 64         |
|      | 06         | Shift Forks, Levers & Gearshift Vacuum Booster                       | 33         |
| 0800 | TRANSFE    | R CASE                                                               |            |
|      | 0800       | Assembly                                                             | 36         |
|      | 01         | Case                                                                 |            |
|      | 02         | Drive Gear, Shaft, (Sliding & Low) Bearings                          | 37         |
|      | 04         | Idler Gear & Shaft                                                   |            |
|      | 05         | Declutch Shaft                                                       | 37         |
|      | 06         | Shift Shaft & Fork & Shift Lever                                     | 37         |
|      | 07         | Speedometer Gears                                                    | 64         |
| 0900 | PROPELI    | LER SHAFT AND UNIVERSAL JOINT                                        |            |
|      | 0901       | Propeller Shaft Assembly, Tubes & Flanges                            |            |
|      | 02         | Universal Joints 10                                                  | & 32       |
| 1000 | FRONT A    | XLE                                                                  |            |
|      | 1000       | Front Axle Assembly                                                  | 7          |
|      | 01         | Axle Housing                                                         | _          |
|      | 02         | Differential Case & Carrier Assembly & Bearings                      |            |
|      | 03         | Drive Gear & Pinion Bearings                                         | 11         |
|      | 05         | Universal Drive & Drive Flange, Axle Shaft &                         |            |
|      |            | Universal Joint                                                      | 8 & 9      |
|      | 06         | Steering Knuckle, Flange, & Steering Arm (Front Wheel Drive only)    | . 9        |
|      | 07         | King Pins, Spindle, Etc. (Axle I Beam Type)                          | 8          |
| 1100 | DB 4 D 4 W | * D                                                                  |            |
| 1100 | REAR AX    |                                                                      | 15         |
|      | 1100       | Rear Axle Assembly                                                   | •          |
|      | 01         | Axle Housing Assembly                                                |            |
|      | 02         | Axle Drive Shafts                                                    | •          |
|      | 03         | Differential Case & Carrier Assembly Bearings                        | -          |
|      | 04         | Drive Gear & Pinion & Bearings                                       | .10,10     |