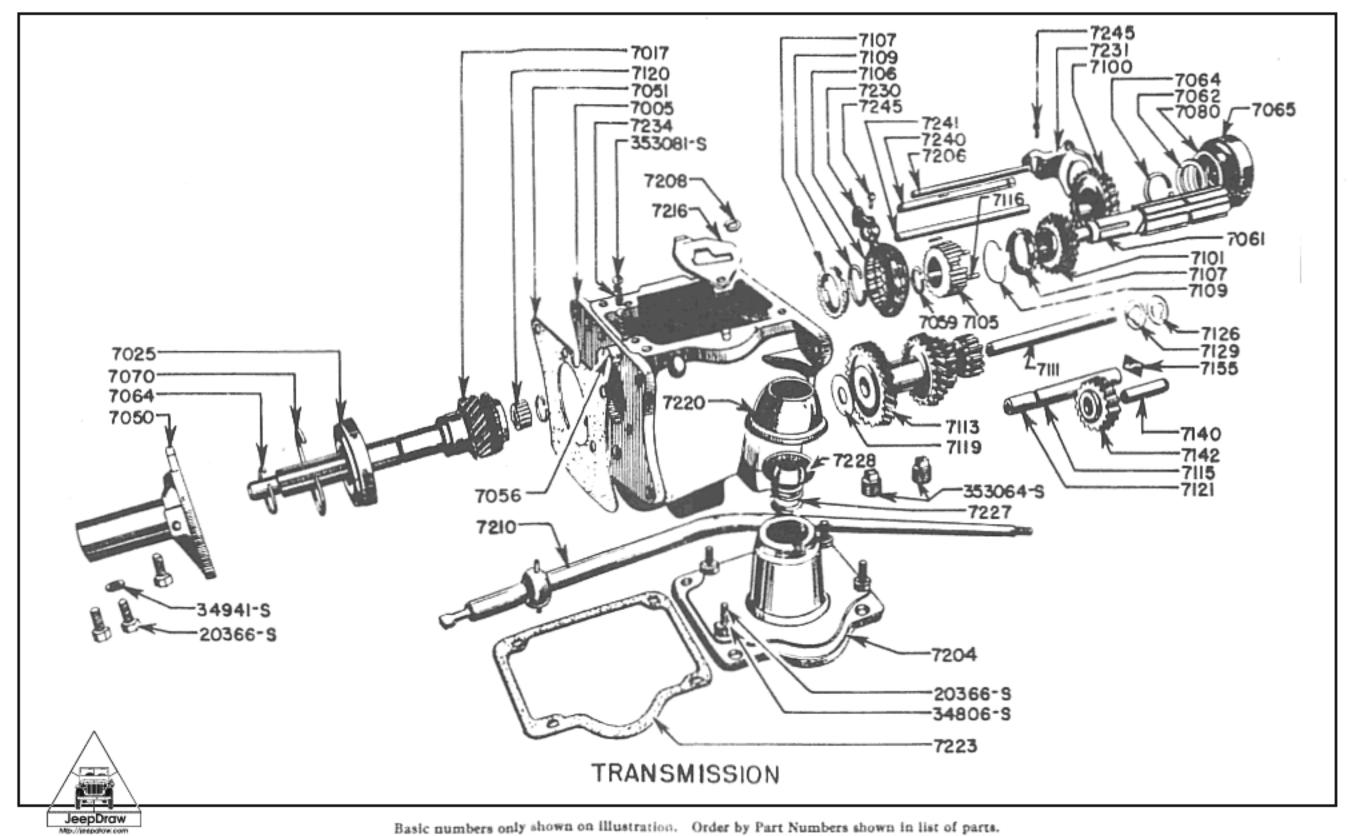

| 0600 | ELECTRIC   | CAL (Cont'd) Tail & Auxiliary Lamp                                   | Page<br>58 |
|------|------------|----------------------------------------------------------------------|------------|
|      | 09         | · · · · · · · · · · · · · · · · · · ·                                | 60         |
|      | 10         | Horn Starting Cables & Connections                                   |            |
|      | 11         | 110-AC-220-AC or DC Service Connection                               |            |
|      | 11         | 110-AC-220-AC OF DC Service Connection                               | 0.5        |
| 0700 | TRANSMIS   |                                                                      |            |
|      | 0700       | Assembly                                                             |            |
|      | 01         | Case                                                                 |            |
|      | 03         | Main Drive Pinion & Bearings                                         | 30         |
|      | 04         | Main Shaft, Gears, Countershaft & Reverse Idler Gears & Countershaft | 30,32      |
|      | 05         | Speedometer Gears                                                    | 64         |
|      | 06         | Shift Forks, Levers & Gearshift Vacuum Booster                       | 33         |
| 0800 | TRANSFE    | R CASE                                                               |            |
|      | 0800       | Assembly                                                             | 36         |
|      | 01         | Case                                                                 |            |
|      | 02         | Drive Gear, Shaft, (Sliding & Low) Bearings                          | 37         |
|      | 04         | Idler Gear & Shaft                                                   |            |
|      | 05         | Declutch Shaft                                                       | 37         |
|      | 06         | Shift Shaft & Fork & Shift Lever                                     | 37         |
|      | 07         | Speedometer Gears                                                    | 64         |
| 0900 | PROPELI    | LER SHAFT AND UNIVERSAL JOINT                                        |            |
|      | 0901       | Propeller Shaft Assembly, Tubes & Flanges                            |            |
|      | 02         | Universal Joints 10                                                  | & 32       |
| 1000 | FRONT A    | XLE                                                                  |            |
|      | 1000       | Front Axle Assembly                                                  | 7          |
|      | 01         | Axle Housing                                                         | _          |
|      | 02         | Differential Case & Carrier Assembly & Bearings                      |            |
|      | 03         | Drive Gear & Pinion Bearings                                         | 11         |
|      | 05         | Universal Drive & Drive Flange, Axle Shaft &                         |            |
|      |            | Universal Joint                                                      | 8 & 9      |
|      | 06         | Steering Knuckle, Flange, & Steering Arm (Front Wheel Drive only)    | . 9        |
|      | 07         | King Pins, Spindle, Etc. (Axle I Beam Type)                          | 8          |
| 1100 | DB 4 D 4 W | * D                                                                  |            |
| 1100 | REAR AX    |                                                                      | 15         |
|      | 1100       | Rear Axle Assembly                                                   | •          |
|      | 01         | Axle Housing Assembly                                                |            |
|      | 02         | Axle Drive Shafts                                                    | •          |
|      | 03         | Differential Case & Carrier Assembly Bearings                        | -          |
|      | 04         | Drive Gear & Pinion & Bearings                                       | .10,10     |